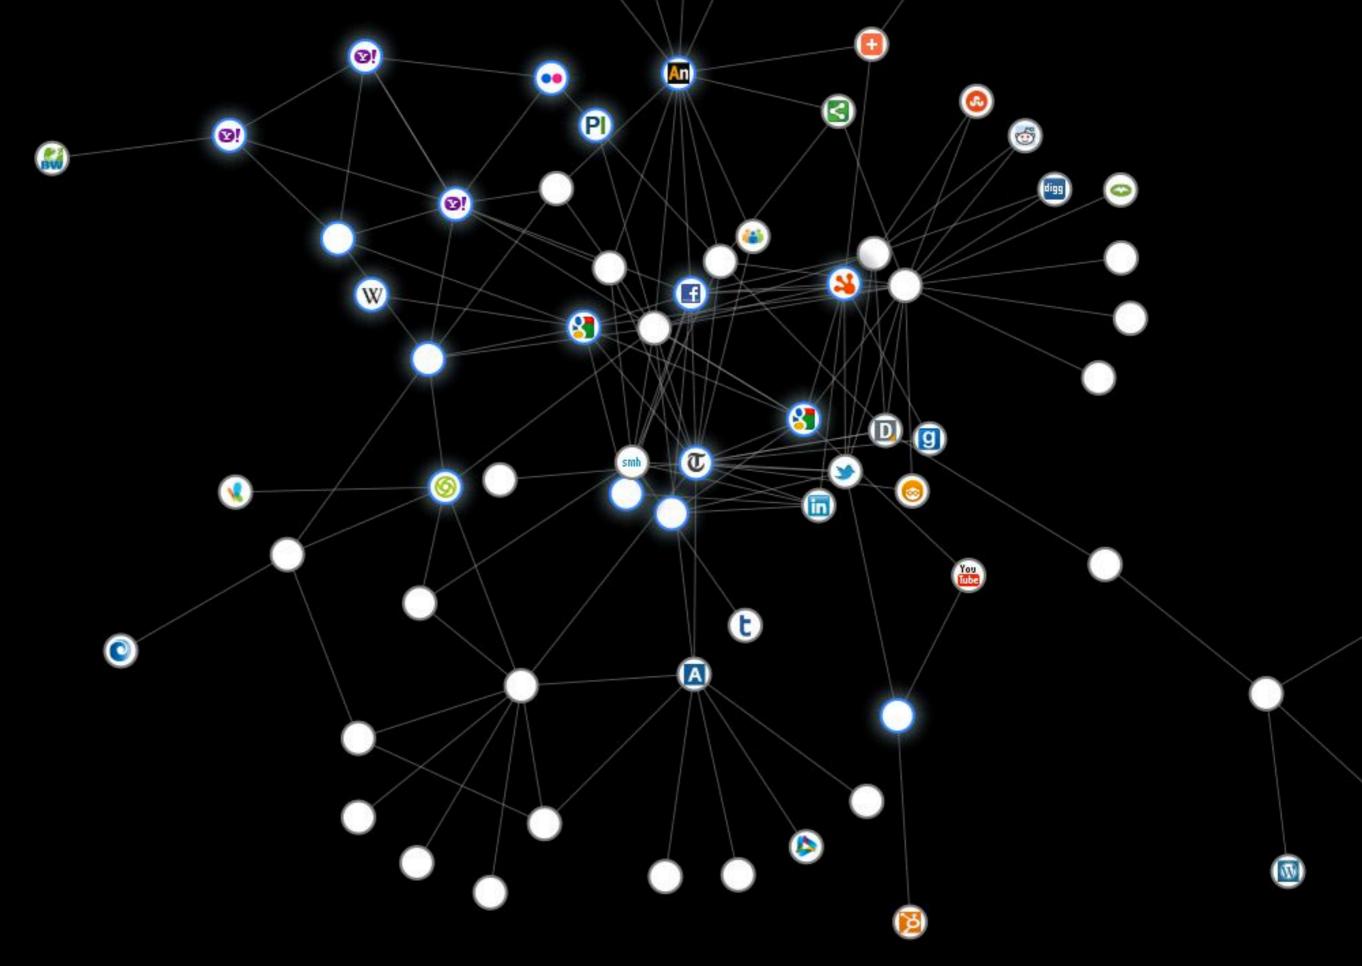

Bruns & Burgess, "Mapping the Australian Twittersphere"

# #qldfloods

#### Follower/followee network:

~120,000 Australian *Twitter* users (of ~950,000 known accounts by early 2012) colour = #qldfloods tweets, size = indegree