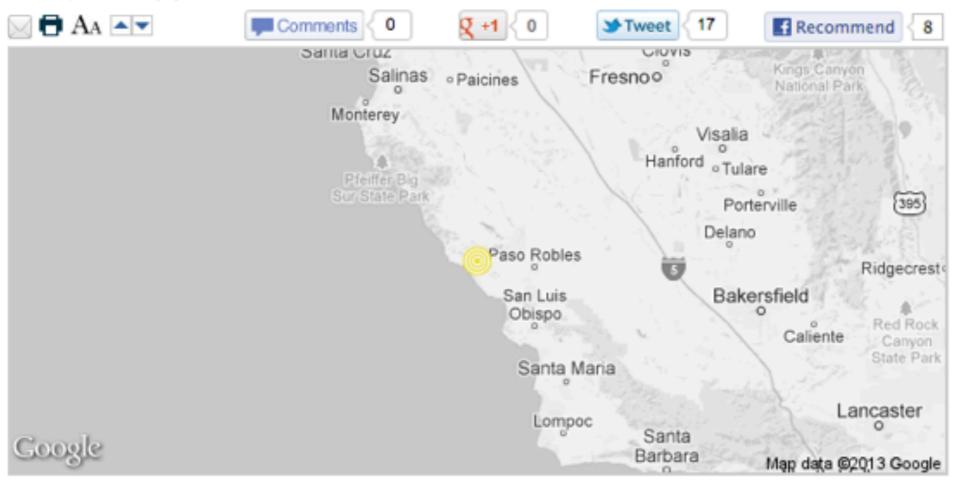

### Earthquake: 3.2 quake strikes near San Simeon

February 1, 2013 | 5:36 am

A shallow magnitude 3.2 earthquake was reported Friday morning seven miles from San Simeon, according to the U.S. Geological Survey. The temblor occurred at 5:28 a.m. PST at a depth of 3.7 miles.

According to the USGS, the epicenter was eight miles from Cambria, 12 miles from Lake Nacimiento, 22 miles from Paso Robles and 124 miles from San Jose City Hall.

http://latimesblogs.latimes.com/ screenshot 25 March 2013 In the past 10 days, there has been one earthquake magnitude 3.0 and greater centered nearby.