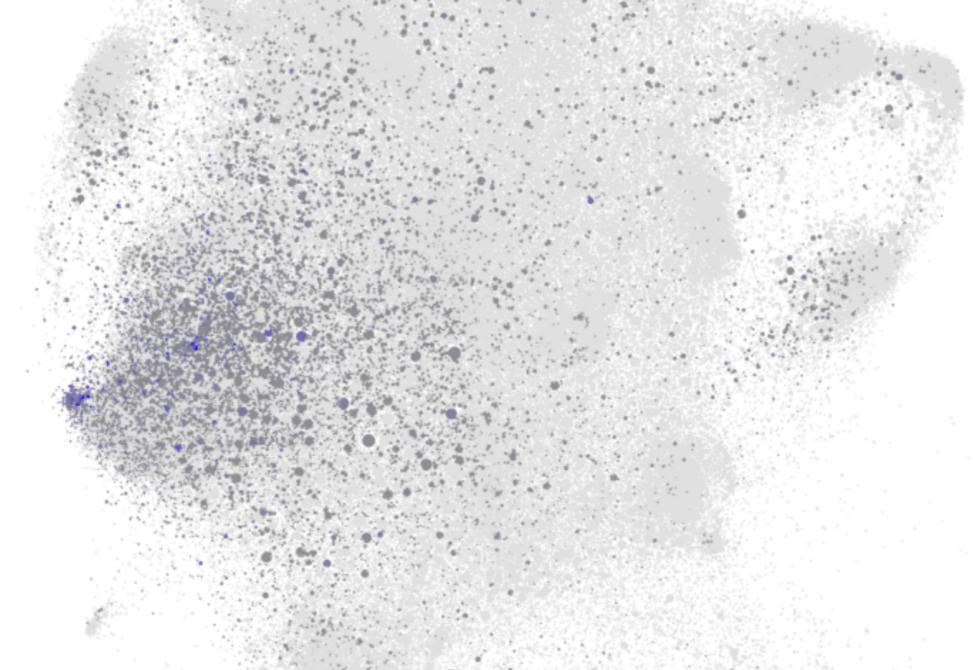

# #ausvotes

#### Follower/followee network:

~120,000 Australian *Twitter* users (of ~950,000 known accounts by early 2012) colour = #ausvotes tweets, size = indegree