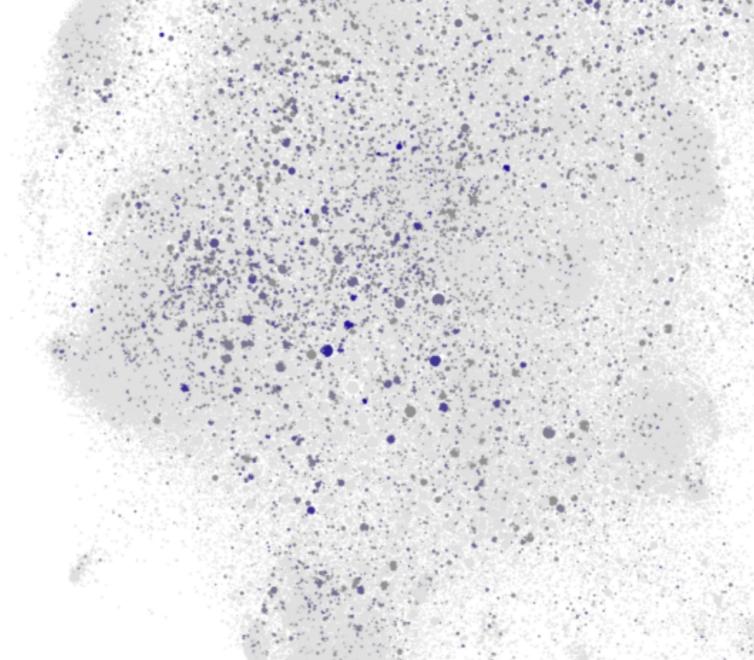

# #qldfloods

#### Follower/followee network:

~120,000 Australian *Twitter* users (of ~950,000 known accounts by early 2012) colour = #qldfloods tweets, size = indegree