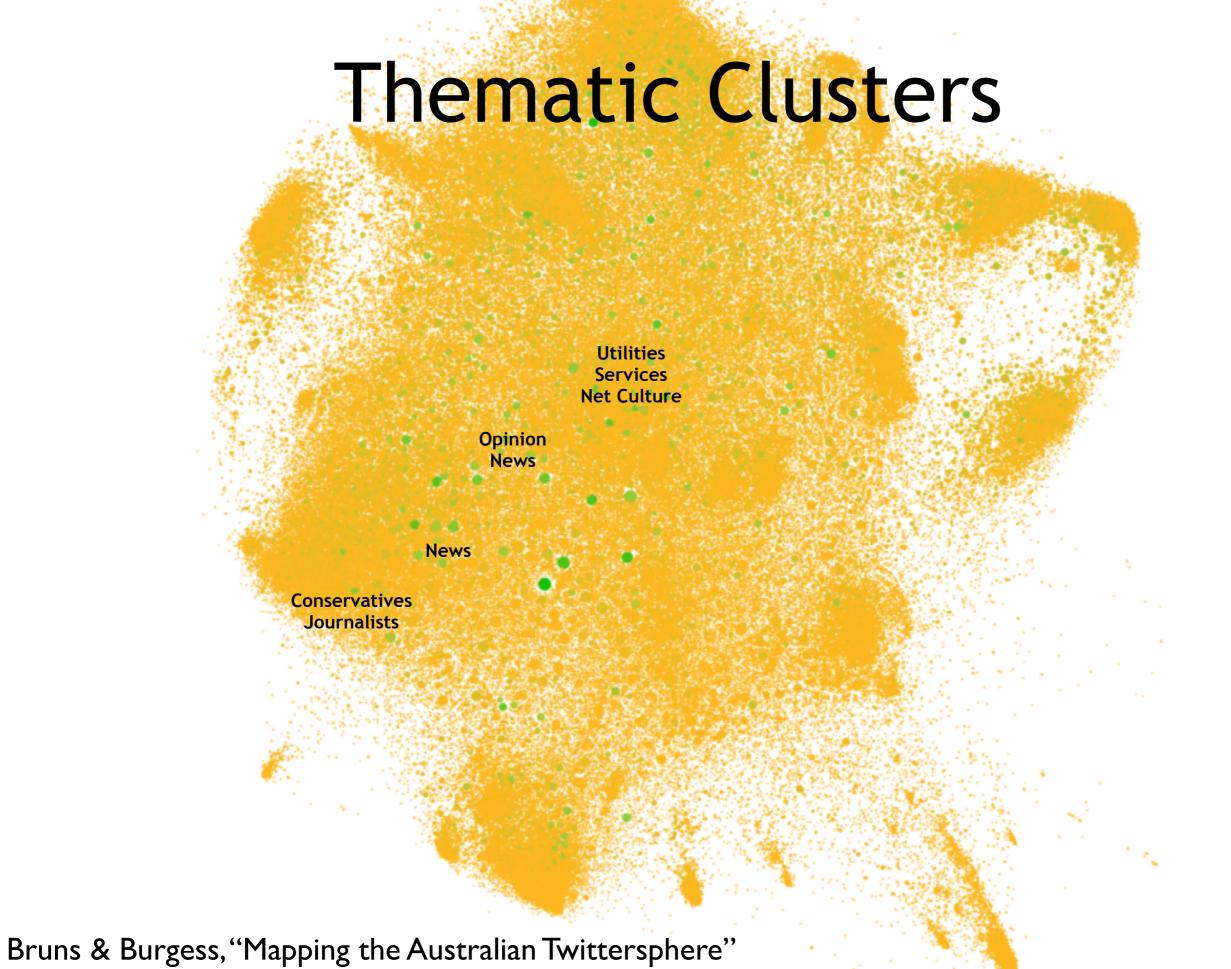

### Follower/followee network:

~120,000 Australian *Twitter* users (of ~950,000 known accounts by early 2012) colour = #auspol tweets, size = indegree

Follower/followee network:

~120,000 Australian *Twitter* users (of ~950,000 known accounts by early 2012) colour = #wikileaks tweets, size = indegree