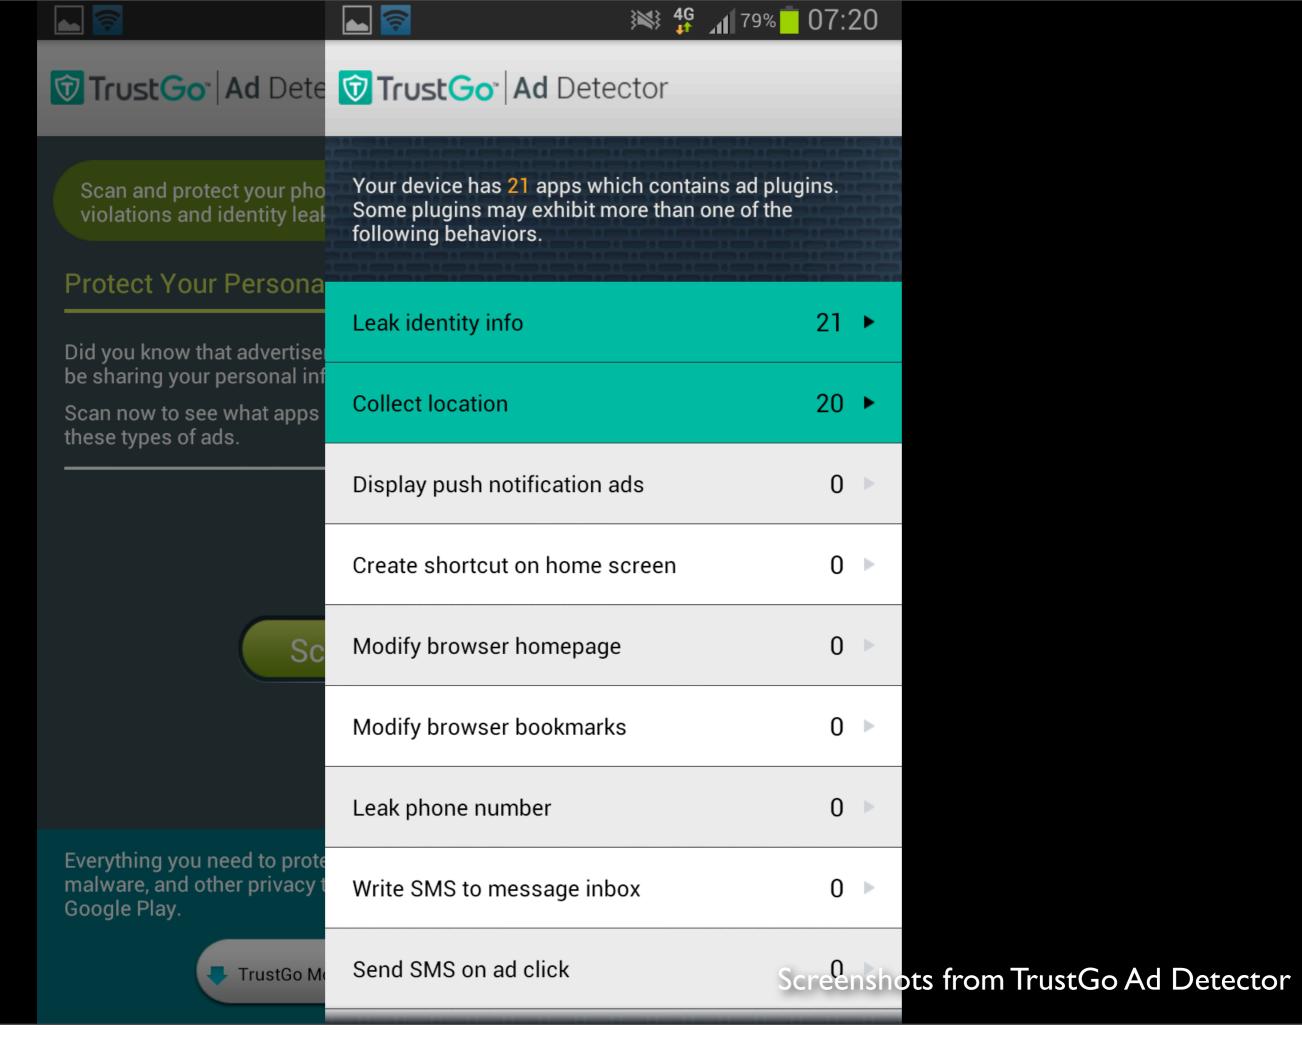

Scan and protect your phone from potential privacy violations and identity leaks.

#### **Protect Your Personal Data**

Did you know that advertisements on your phone could be sharing your personal information?

Scan now to see what apps might be embedded with these types of ads.

Scan

Everything you need to protect your device from viruses, malware, and other privacy threats, is now available in Google Play.

Screenshots from TrustGo Ad Detector

Home

About Us

**Archives** 