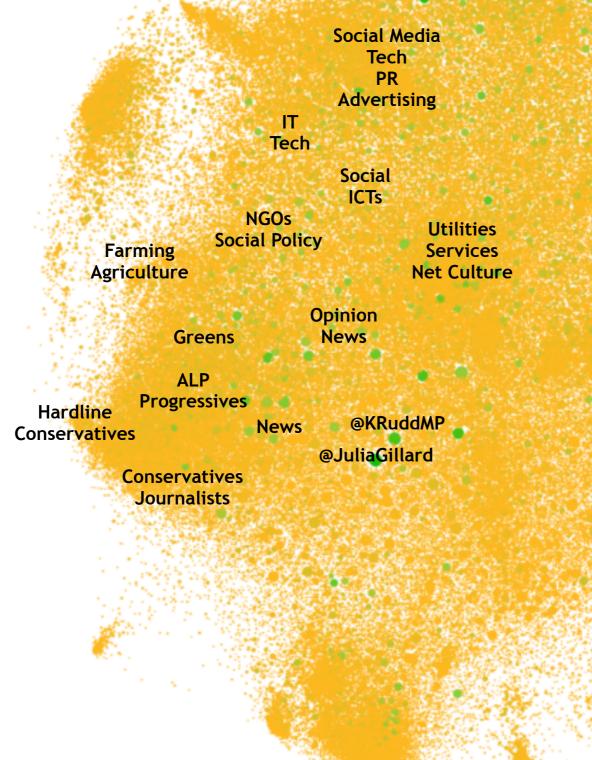

### Follower/followee network:

~120,000 Australian *Twitter* users (of ~950,000 known accounts by early 2012) colour = #qldfloods tweets, size = indegree

## #ausvotes

Follower/followee network:

~120,000 Australian *Twitter* users (of ~950,000 known accounts by early 2012) colour = #ausvotes tweets, size = indegree

### Follower/followee network:

~120,000 Australian *Twitter* users (of ~950,000 known accounts by early 2012) colour = #auspol tweets, size = indegree

Follower/followee network:

~120,000 Australian *Twitter* users (of ~950,000 known accounts by early 2012) colour = #wikileaks tweets, size = indegree