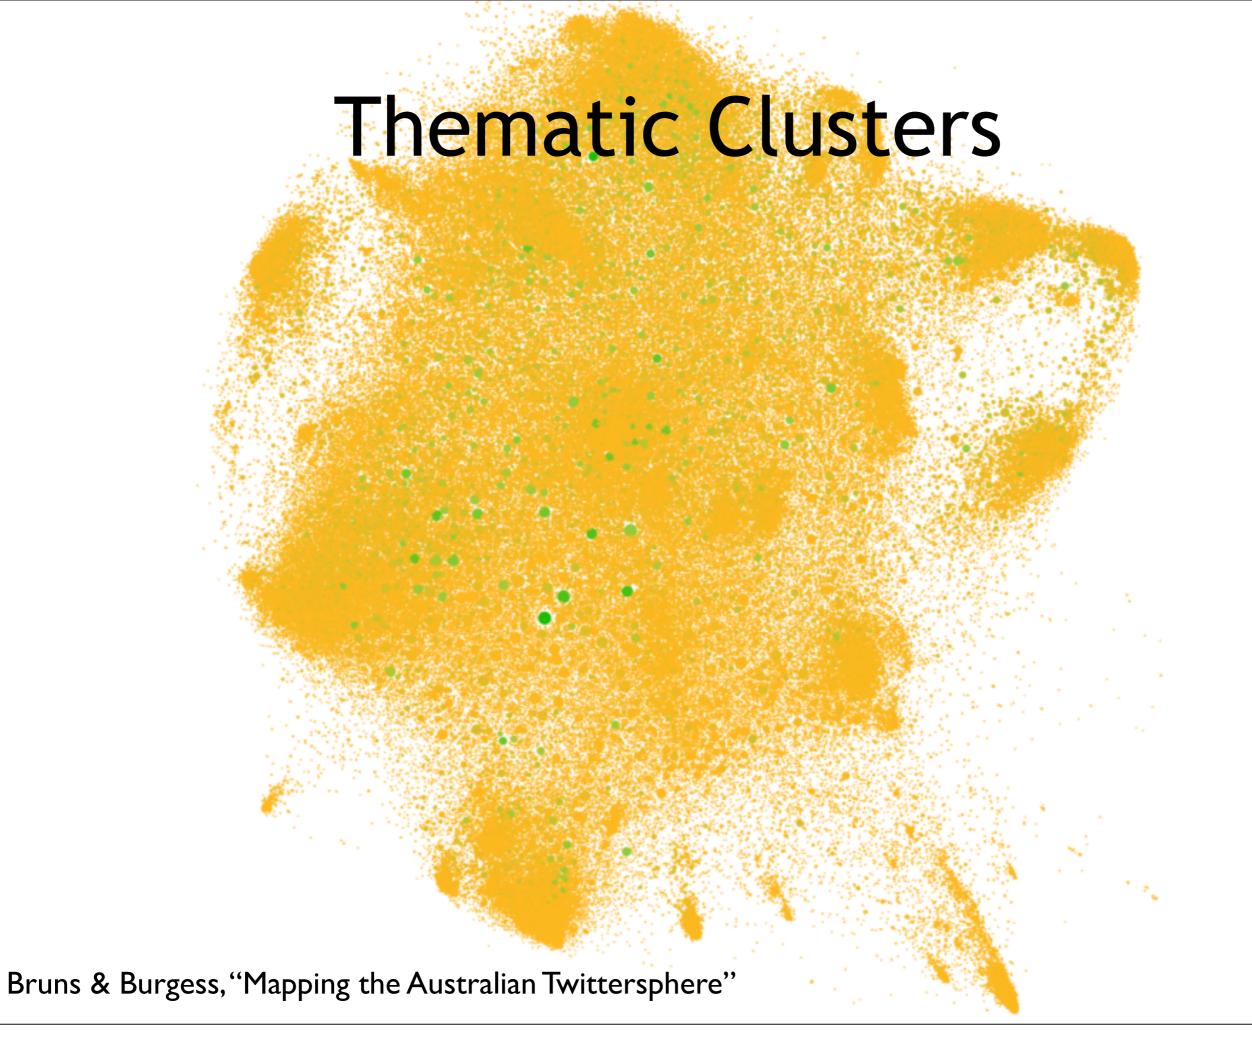

### Follower/followee network:

~120,000 Australian *Twitter* users (of ~950,000 known accounts by early 2012) colour = #qldfloods tweets, size = indegree