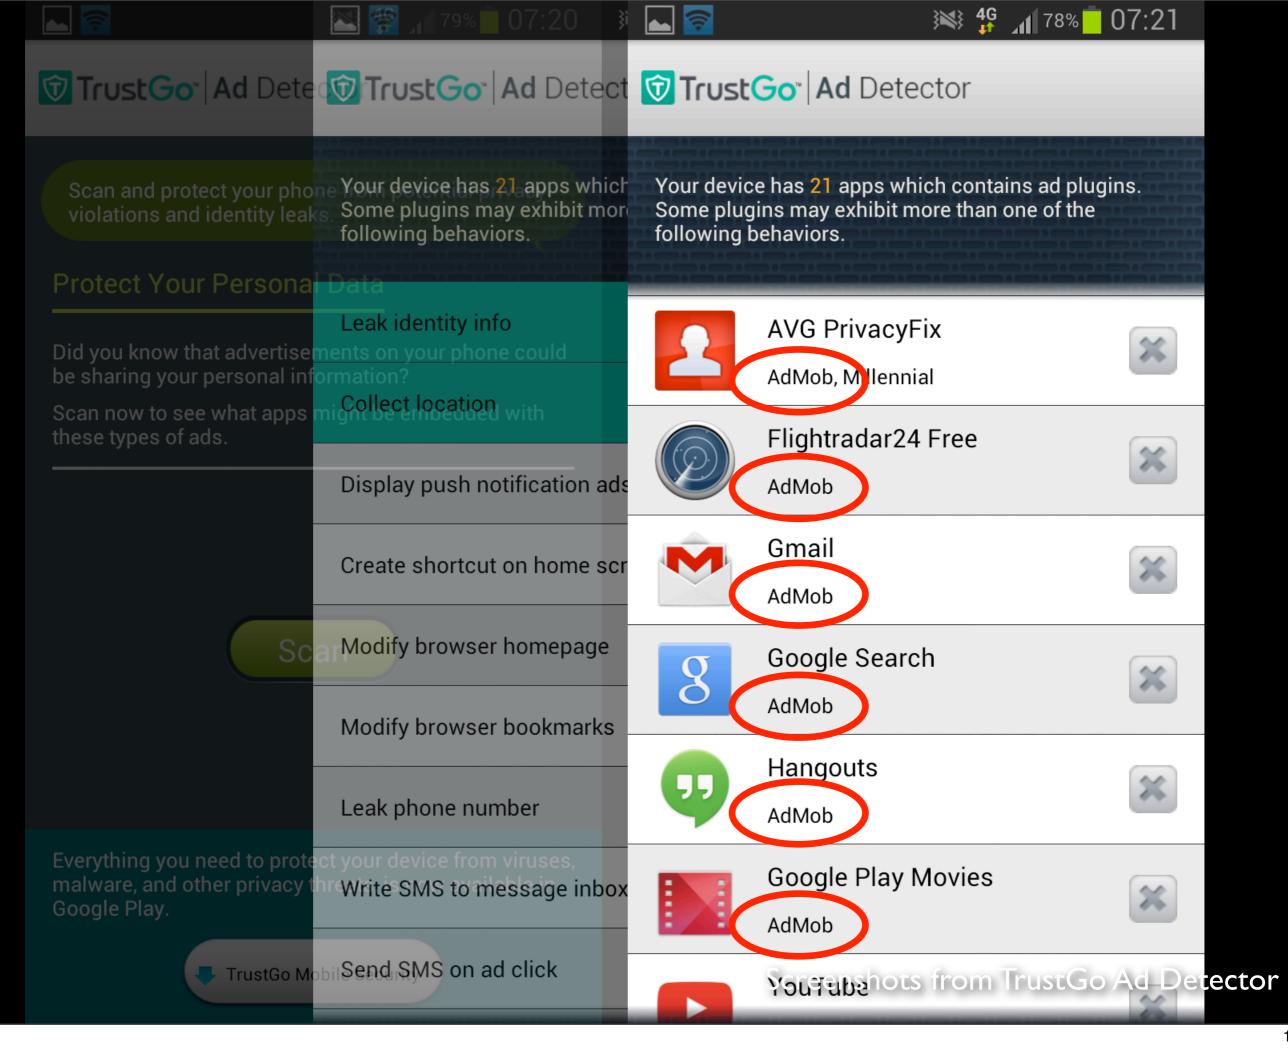

Scan and protect your phone from potential privacy violations and identity leaks.

#### **Protect Your Personal Data**

Did you know that advertisements on your phone could be sharing your personal information?

Scan now to see what apps might be embedded with these types of ads.

Scan

Everything you need to protect your device from viruses, malware, and other privacy threats, is now available in Google Play.

Screenshots from TrustGo Ad Detector

Home

About Us

**Archives** 