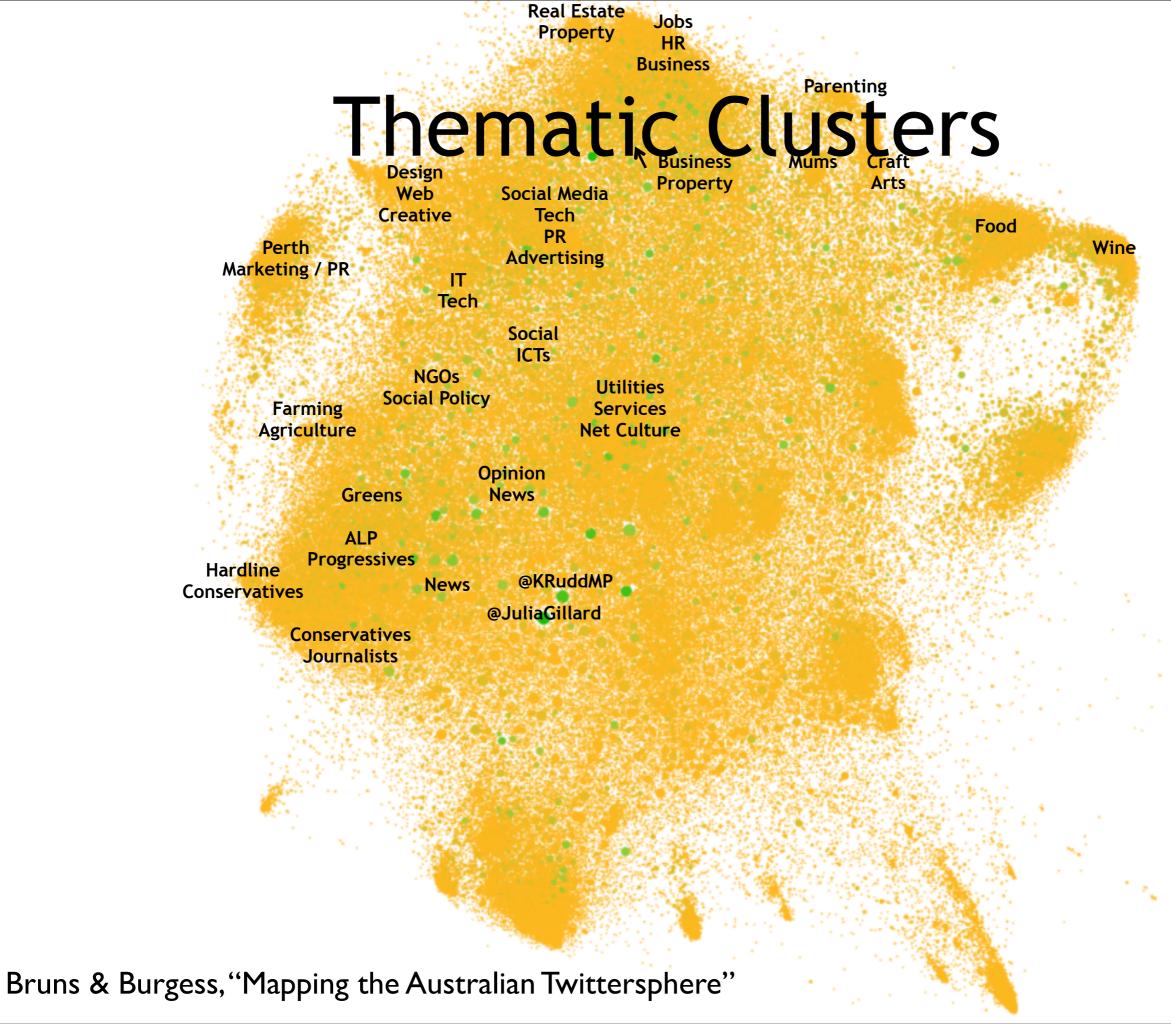

### Follower/followee network:

~120,000 Australian *Twitter* users (of ~950,000 known accounts by early 2012) colour = #qldfloods tweets, size = indegree

## #ausvotes

Follower/followee network:

~120,000 Australian *Twitter* users (of ~950,000 known accounts by early 2012) colour = #ausvotes tweets, size = indegree

### Follower/followee network:

~120,000 Australian *Twitter* users (of ~950,000 known accounts by early 2012) colour = #auspol tweets, size = indegree

Follower/followee network:

~120,000 Australian *Twitter* users (of ~950,000 known accounts by early 2012) colour = #wikileaks tweets, size = indegree