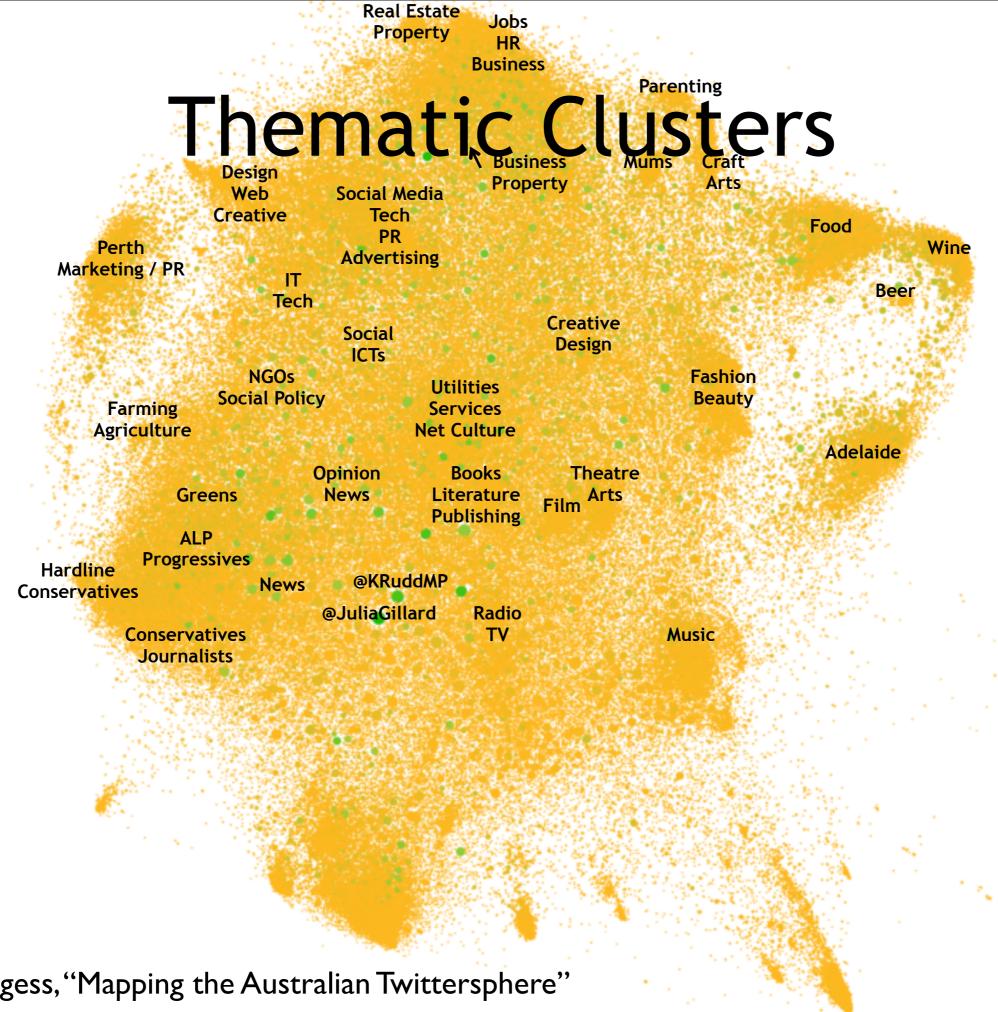

### Follower/followee network:

~120,000 Australian *Twitter* users (of ~950,000 known accounts by early 2012) colour = #auspol tweets, size = indegree

Follower/followee network:

~120,000 Australian *Twitter* users (of ~950,000 known accounts by early 2012) colour = #wikileaks tweets, size = indegree