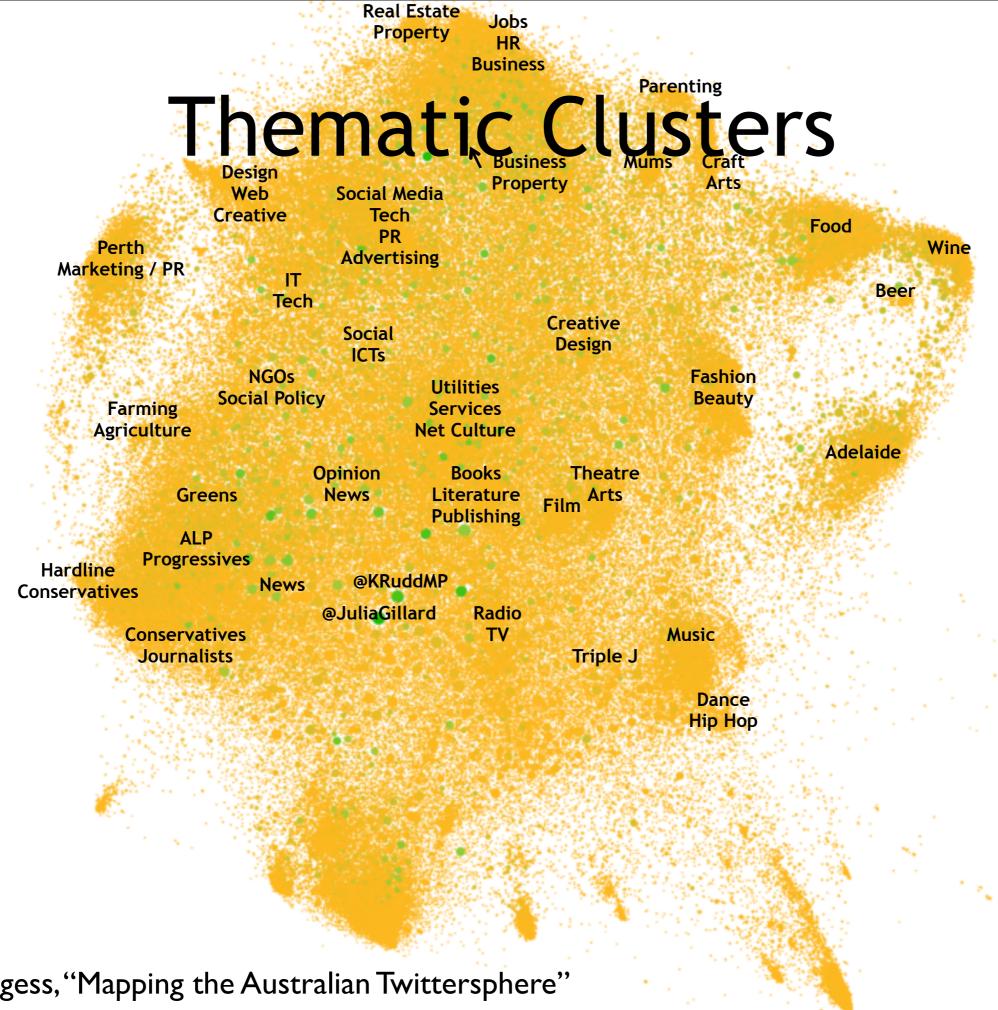

### Follower/followee network:

~120,000 Australian *Twitter* users (of ~950,000 known accounts by early 2012) colour = #qldfloods tweets, size = indegree

## #ausvotes

Follower/followee network:

~120,000 Australian *Twitter* users (of ~950,000 known accounts by early 2012) colour = #ausvotes tweets, size = indegree

### Follower/followee network:

~120,000 Australian *Twitter* users (of ~950,000 known accounts by early 2012) colour = #auspol tweets, size = indegree

Follower/followee network:

~120,000 Australian *Twitter* users (of ~950,000 known accounts by early 2012) colour = #wikileaks tweets, size = indegree