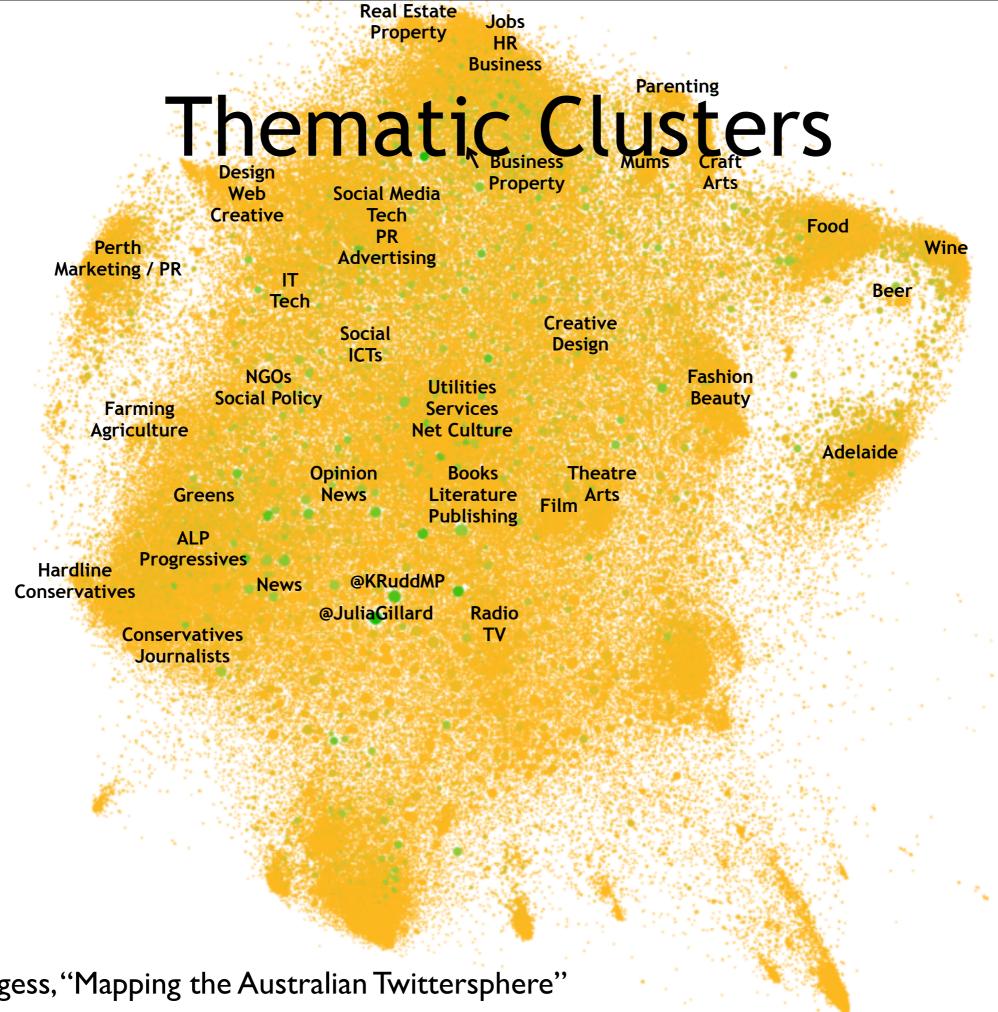

## #ausvotes

Follower/followee network:

~120,000 Australian *Twitter* users (of ~950,000 known accounts by early 2012) colour = #ausvotes tweets, size = indegree