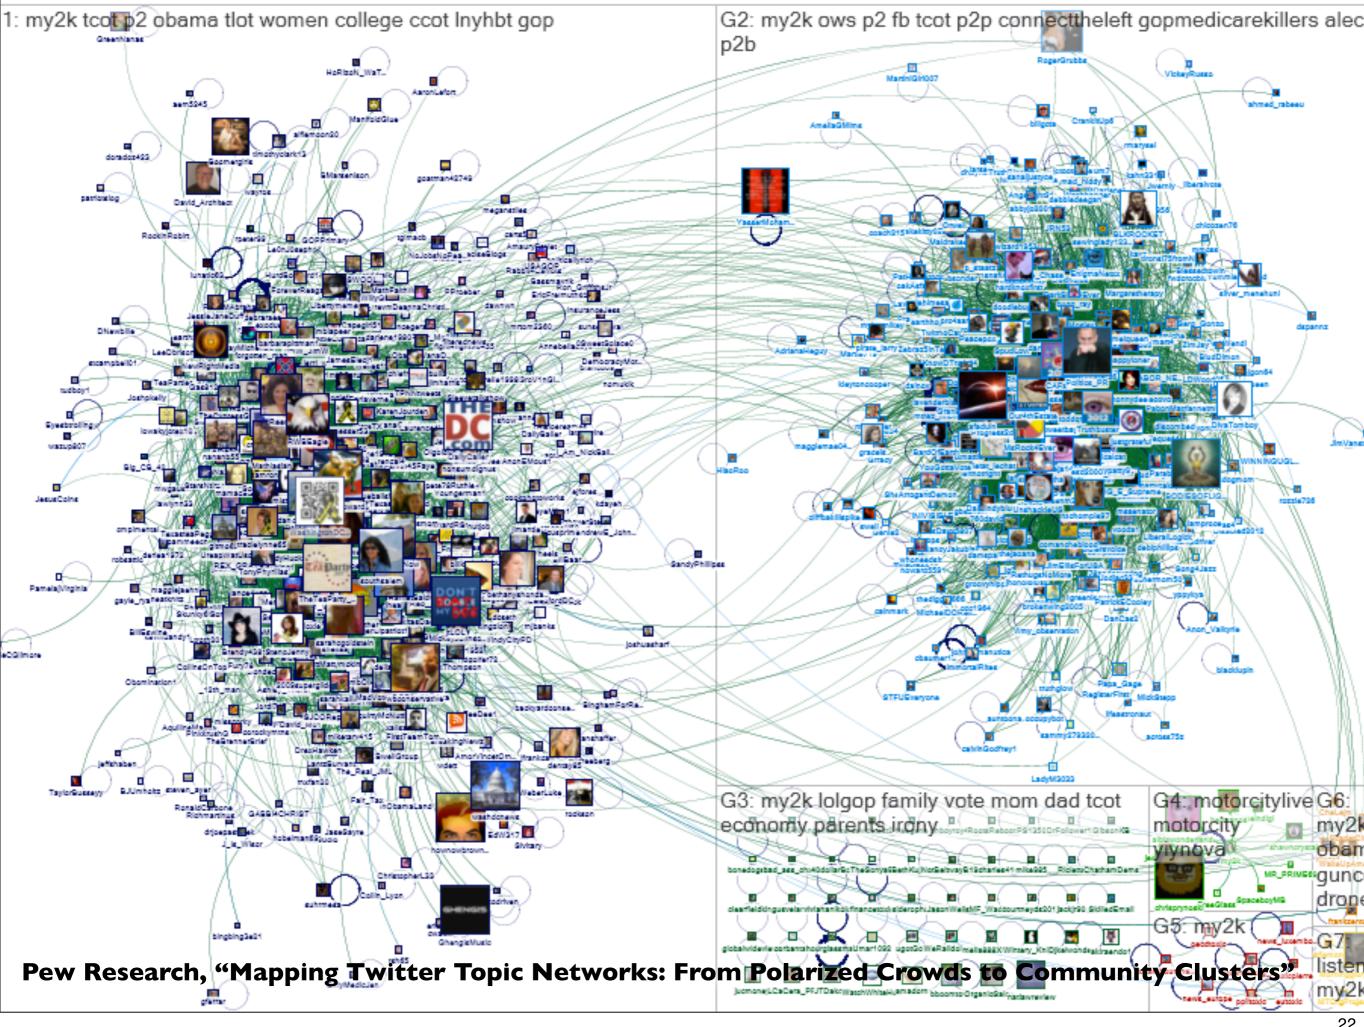

rtificial-intelligence-data-engine/ screenshot 25 March 2013













































































































### Follower/followee network:

~120,000 Australian *Twitter* users (of ~950,000 known accounts by early 2012) colour = #qldfloods tweets, size = indegree

## #ausvotes

Follower/followee network:

~120,000 Australian *Twitter* users (of ~950,000 known accounts by early 2012) colour = #ausvotes tweets, size = indegree



### Follower/followee network:

~120,000 Australian *Twitter* users (of ~950,000 known accounts by early 2012) colour = #auspol tweets, size = indegree



Follower/followee network:

~120,000 Australian *Twitter* users (of ~950,000 known accounts by early 2012) colour = #wikileaks tweets, size = indegree





Benjamin Erb @\_johnny\_p\_Dc

10 Aug

The Greens Party new election ad is very ordinary. I'd be hiring a new creative director if I was the Greens. #AusVotes #AusPol #Greens

Expand



william Goyer @midasfundsJj

10 Aug

The Greens Party new election ad is very ordinary. I'd be hiring a new creative director if I was the Greens. #AusVotes #AusPol #Greens

Expand



Oscar Pulman @delwilliams7l

10 Aug

The Greens Party new election ad is very ordinary. I'd be hiring a new creative director if I was the Greens. #AusVotes #AusPol #Greens

Expand



Neema Naficy @nnaficyf

10 Aug

The Greens Party new election ad is very ordinary. I'd be hiring a new creative director if I was the Greens. #AusVotes #AusPol #Greens

Expand



Glenn G Lampard @dGlennGee

10 Aug

The Greens Party new electi