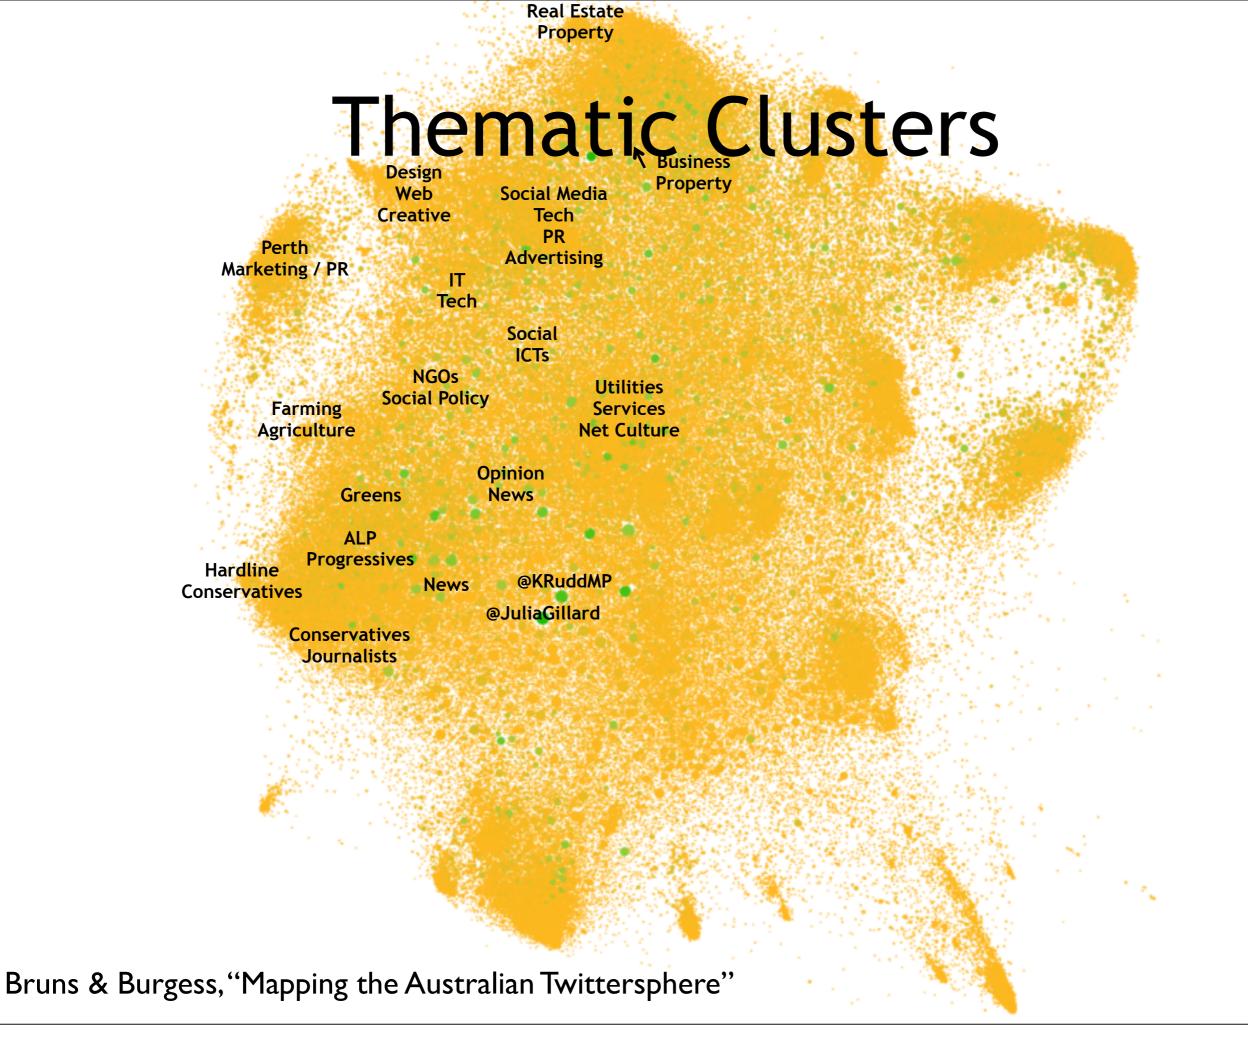

### Follower/followee network:

~120,000 Australian *Twitter* users (of ~950,000 known accounts by early 2012) colour = #qldfloods tweets, size = indegree

## #ausvotes

Follower/followee network:

~120,000 Australian *Twitter* users (of ~950,000 known accounts by early 2012) colour = #ausvotes tweets, size = indegree

### Follower/followee network:

~120,000 Australian *Twitter* users (of ~950,000 known accounts by early 2012) colour = #auspol tweets, size = indegree

Follower/followee network:

~120,000 Australian *Twitter* users (of ~950,000 known accounts by early 2012) colour = #wikileaks tweets, size = indegree