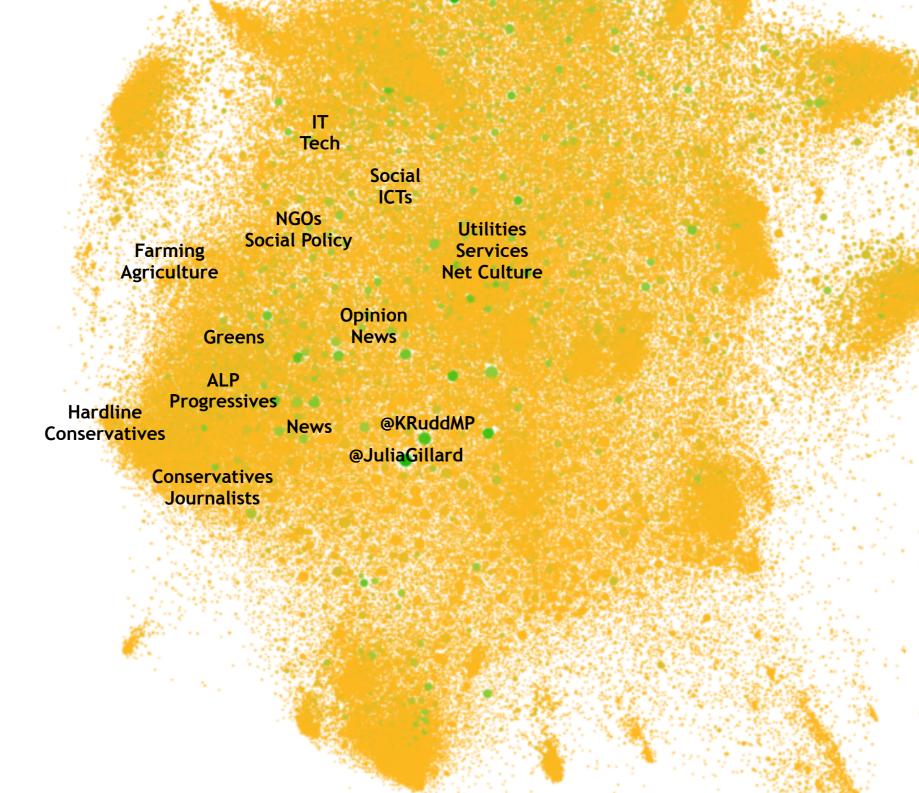

### Follower/followee network:

~120,000 Australian *Twitter* users (of ~950,000 known accounts by early 2012) colour = #qldfloods tweets, size = indegree

## #ausvotes

Follower/followee network:

~120,000 Australian *Twitter* users (of ~950,000 known accounts by early 2012) colour = #ausvotes tweets, size = indegree

### Follower/followee network:

~120,000 Australian *Twitter* users (of ~950,000 known accounts by early 2012) colour = #auspol tweets, size = indegree

Follower/followee network:

~120,000 Australian *Twitter* users (of ~950,000 known accounts by early 2012) colour = #wikileaks tweets, size = indegree