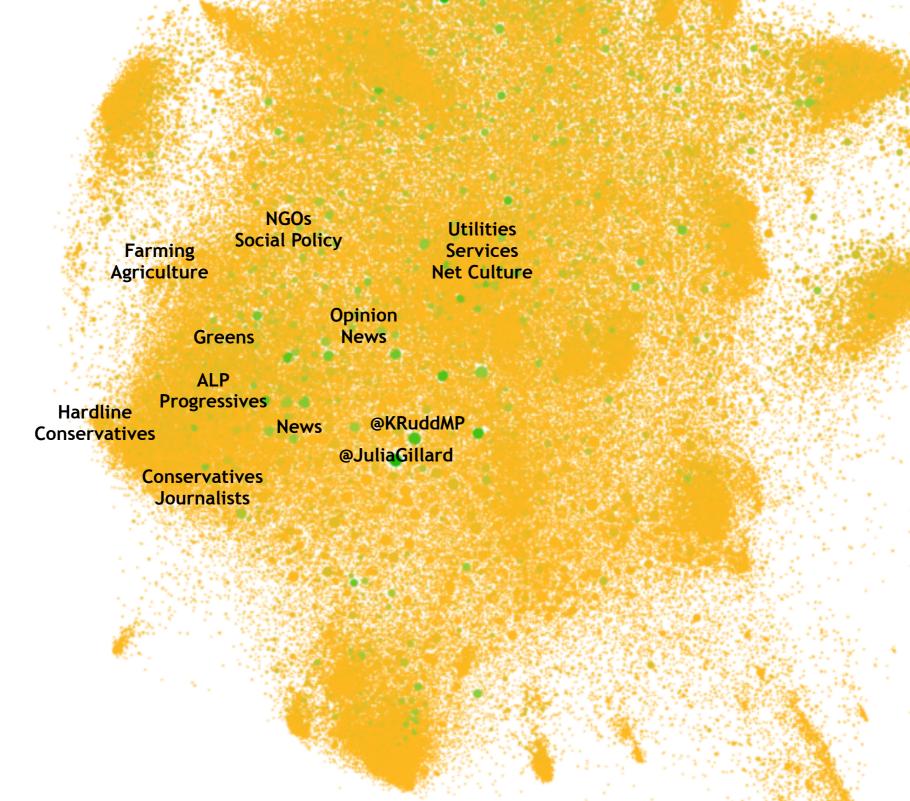

### Follower/followee network:

~120,000 Australian *Twitter* users (of ~950,000 known accounts by early 2012) colour = #qldfloods tweets, size = indegree

## #ausvotes

Follower/followee network:

~120,000 Australian *Twitter* users (of ~950,000 known accounts by early 2012) colour = #ausvotes tweets, size = indegree

### Follower/followee network:

~120,000 Australian *Twitter* users (of ~950,000 known accounts by early 2012) colour = #auspol tweets, size = indegree

Follower/followee network:

~120,000 Australian *Twitter* users (of ~950,000 known accounts by early 2012) colour = #wikileaks tweets, size = indegree