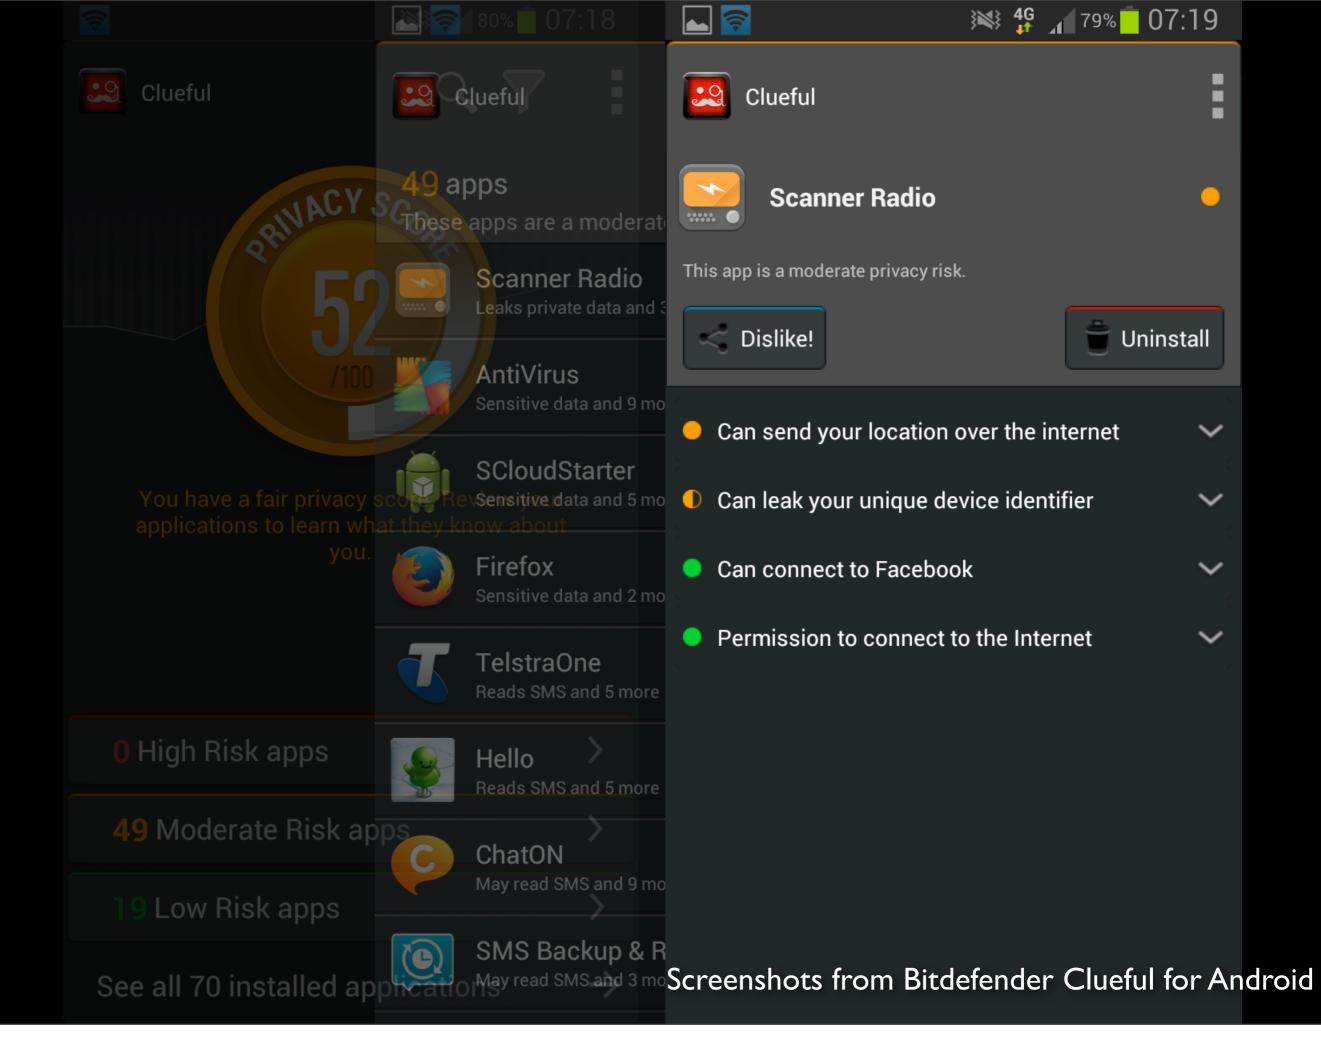

#### POPULAR VIDEOS

Search honed after multiple signals

**CLICK HERE** TO REPLAY

All eyes on sixth seat

Logos and trademarks used for illustrative purposes

Screenshots from Bitdefender Clueful for Android

07:20

Scan and protect your phone from potential privacy violations and identity leaks.

#### **Protect Your Personal Data**

Did you know that advertisements on your phone could be sharing your personal information?

Scan now to see what apps might be embedded with these types of ads.

Scan

Everything you need to protect your device from viruses, malware, and other privacy threats, is now available in Google Play.