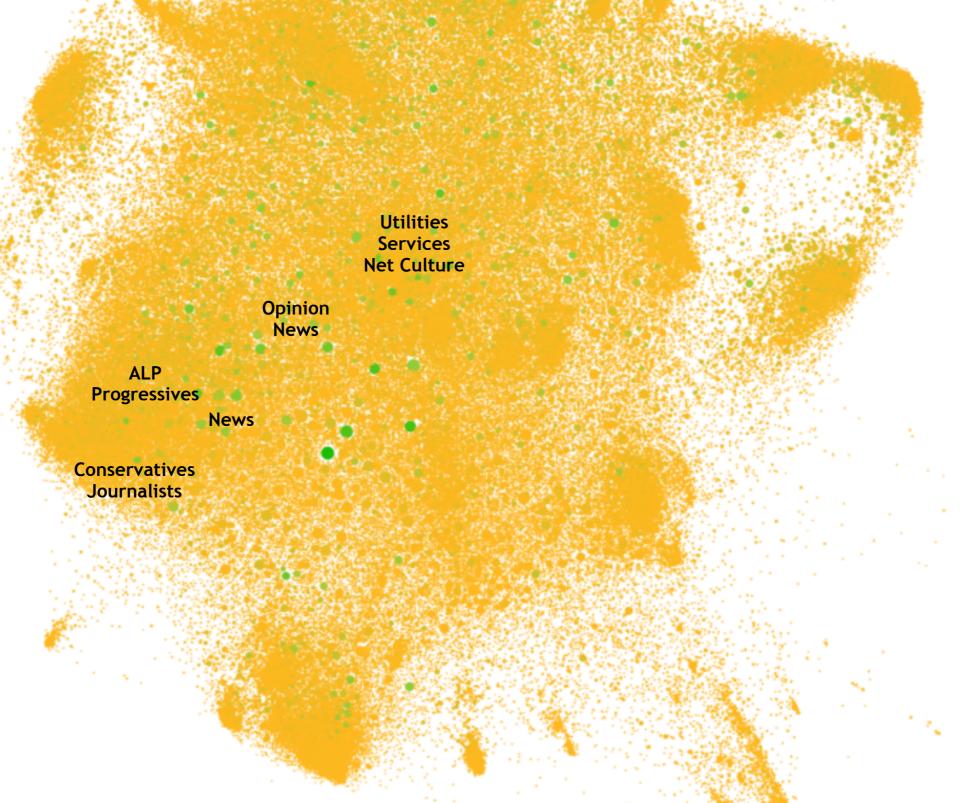

### Follower/followee network:

~120,000 Australian *Twitter* users (of ~950,000 known accounts by early 2012) colour = #qldfloods tweets, size = indegree

## #ausvotes

Follower/followee network:

~120,000 Australian *Twitter* users (of ~950,000 known accounts by early 2012) colour = #ausvotes tweets, size = indegree

### Follower/followee network:

~120,000 Australian *Twitter* users (of ~950,000 known accounts by early 2012) colour = #auspol tweets, size = indegree

Follower/followee network:

~120,000 Australian *Twitter* users (of ~950,000 known accounts by early 2012) colour = #wikileaks tweets, size = indegree