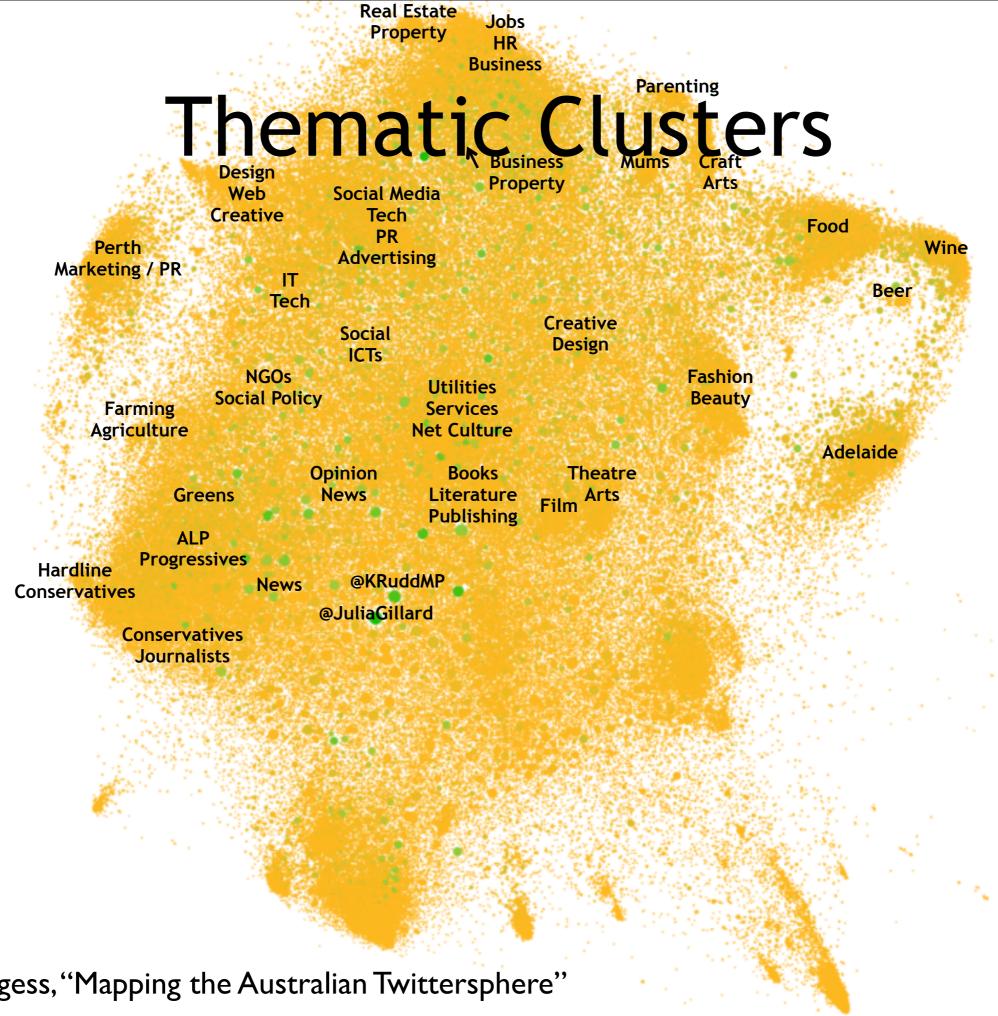

### Follower/followee network:

~120,000 Australian *Twitter* users (of ~950,000 known accounts by early 2012) colour = #qldfloods tweets, size = indegree