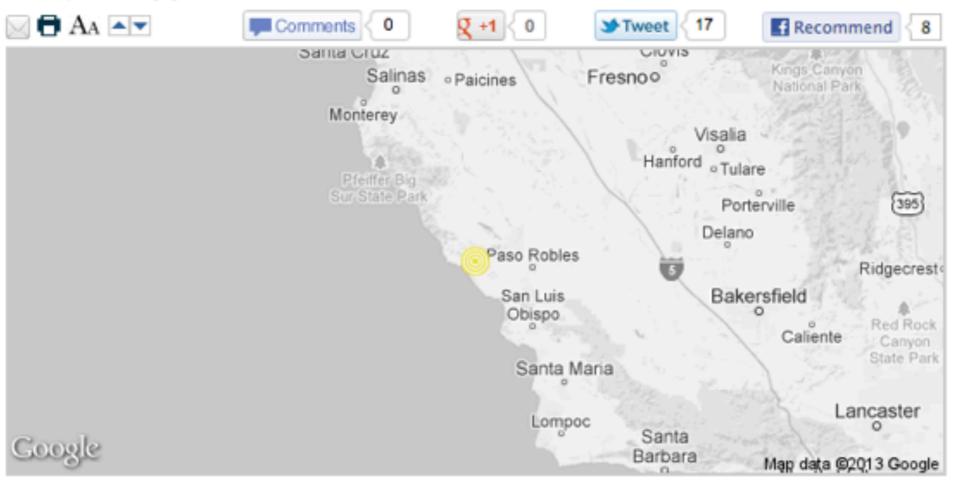

#### Earthquake: 3.2 quake strikes near San Simeon

February 1, 2013 | 5:36 am

A shallow magnitude 3.2 earthquake was reported Friday morning seven miles from San Simeon, according to the U.S. Geological Survey. The temblor occurred at 5:28 a.m. PST at a depth of 3.7 miles.

According to the USGS, the epicenter was eight miles from Cambria, 12 miles from Lake Nacimiento, 22 miles from Paso Robles and 124 miles from San Jose City Hall.

http://latimesblogs.latimes.com/ screenshot 25 March 2013 In the past 10 days, there has been one earthquake magnitude 3.0 and greater centered nearby.