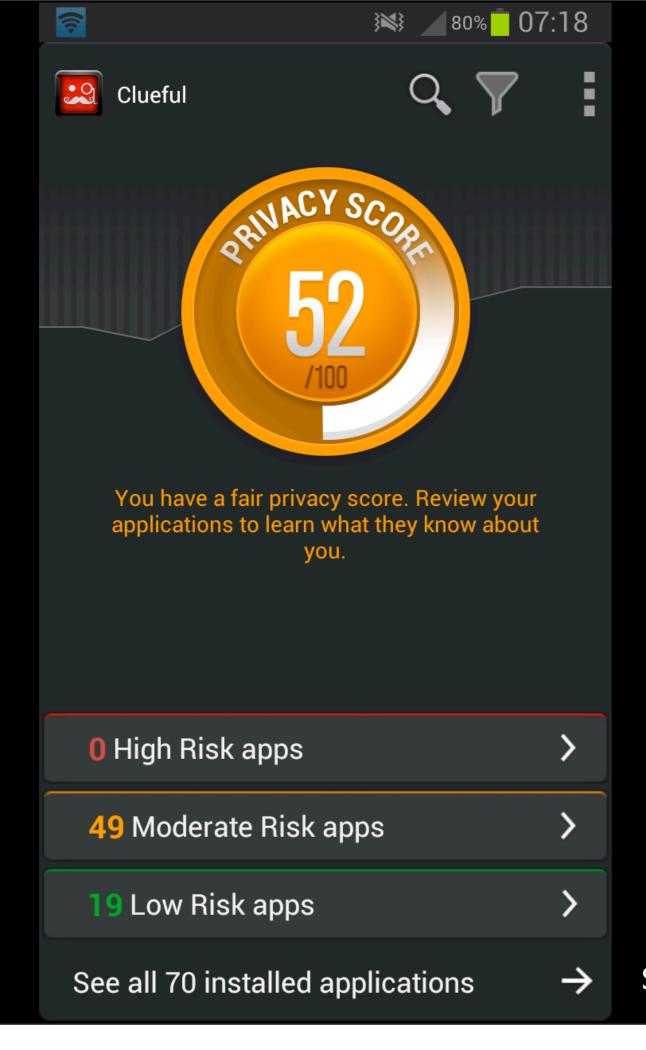

#### POPULAR VIDEOS

Search honed after multiple signals

**CLICK HERE** TO REPLAY

All eyes on sixth seat

Logos and trademarks used for illustrative purposes

Screenshots from Bitdefender Clueful for Android

07:20

Scan and protect your phone from potential privacy violations and identity leaks.