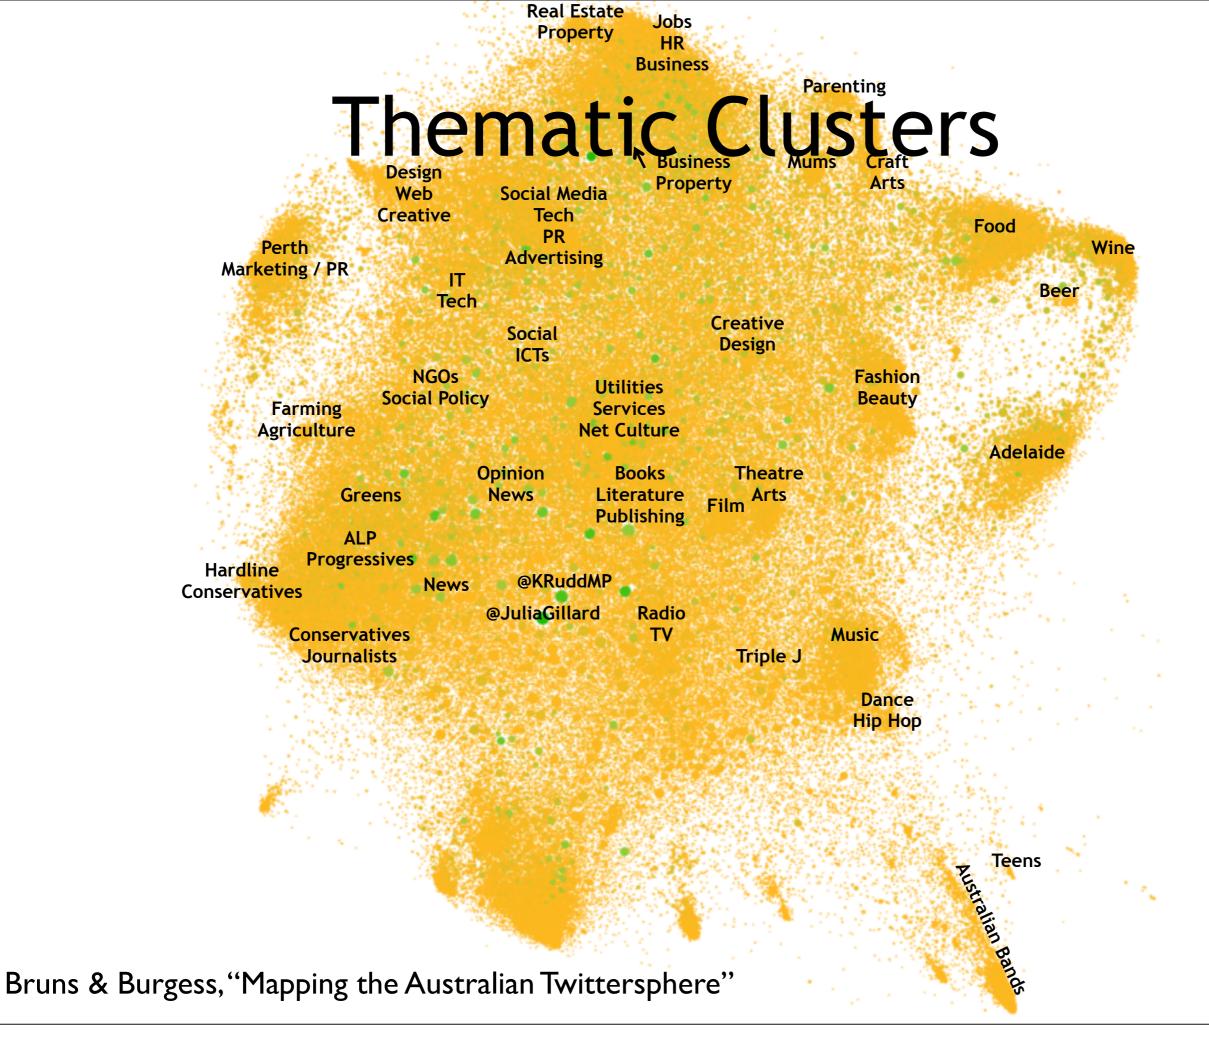

### Follower/followee network:

~120,000 Australian *Twitter* users (of ~950,000 known accounts by early 2012) colour = #qldfloods tweets, size = indegree

## #ausvotes

Follower/followee network:

~120,000 Australian *Twitter* users (of ~950,000 known accounts by early 2012) colour = #ausvotes tweets, size = indegree

### Follower/followee network:

~120,000 Australian *Twitter* users (of ~950,000 known accounts by early 2012) colour = #auspol tweets, size = indegree

Follower/followee network:

~120,000 Australian *Twitter* users (of ~950,000 known accounts by early 2012) colour = #wikileaks tweets, size = indegree