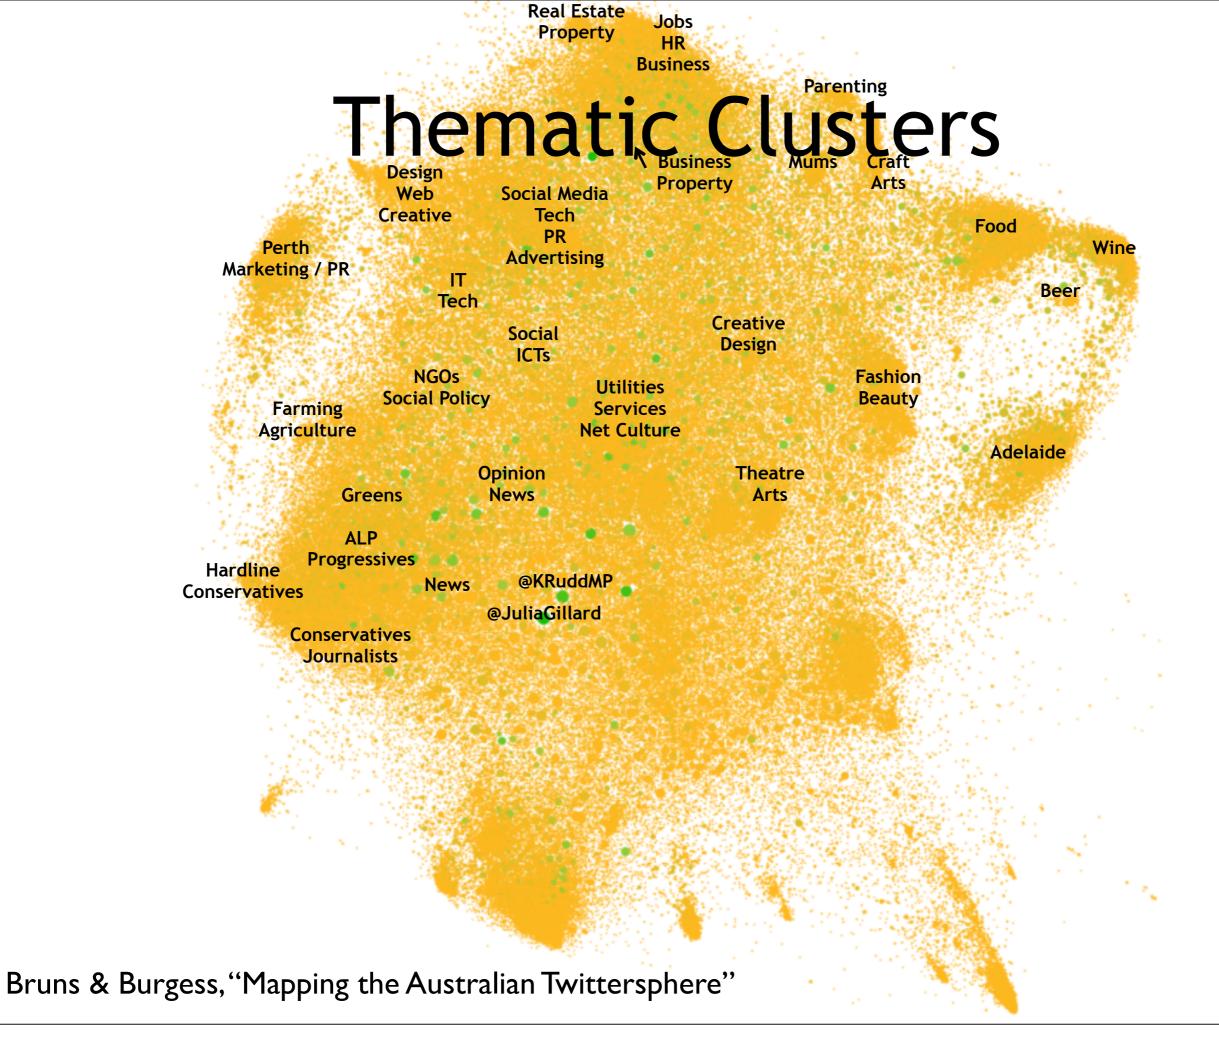

### Follower/followee network:

~120,000 Australian *Twitter* users (of ~950,000 known accounts by early 2012) colour = #qldfloods tweets, size = indegree

## #ausvotes

Follower/followee network:

~120,000 Australian *Twitter* users (of ~950,000 known accounts by early 2012) colour = #ausvotes tweets, size = indegree

### Follower/followee network:

~120,000 Australian *Twitter* users (of ~950,000 known accounts by early 2012) colour = #auspol tweets, size = indegree

Follower/followee network:

~120,000 Australian *Twitter* users (of ~950,000 known accounts by early 2012) colour = #wikileaks tweets, size = indegree