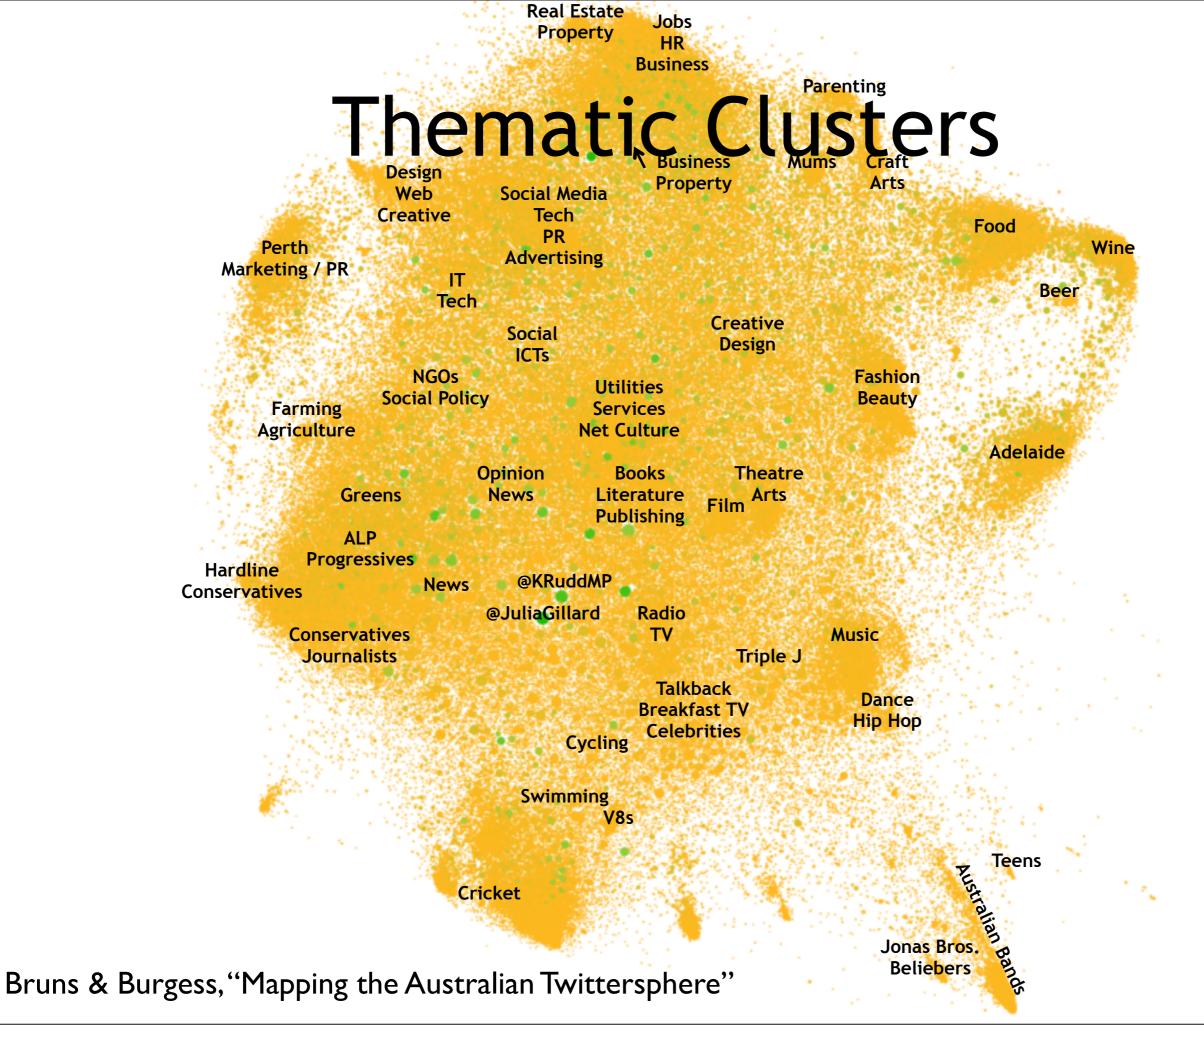

### Follower/followee network:

~120,000 Australian *Twitter* users (of ~950,000 known accounts by early 2012) colour = #qldfloods tweets, size = indegree