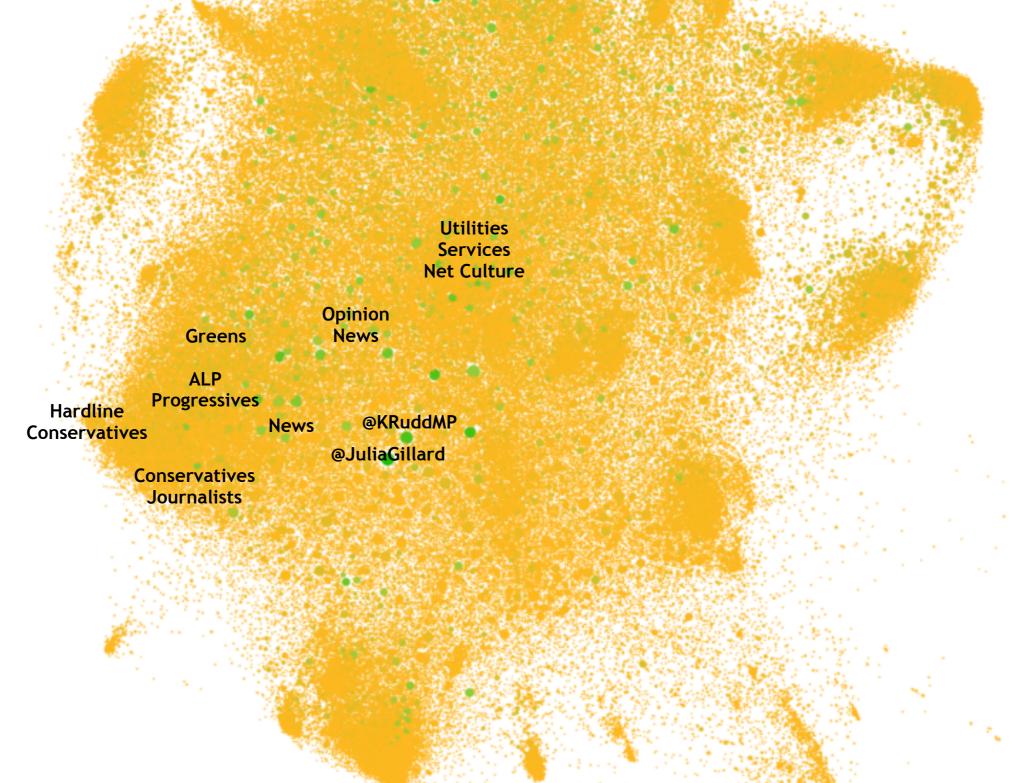

### Follower/followee network:

~120,000 Australian *Twitter* users (of ~950,000 known accounts by early 2012) colour = #qldfloods tweets, size = indegree

## #ausvotes

Follower/followee network:

~120,000 Australian *Twitter* users (of ~950,000 known accounts by early 2012) colour = #ausvotes tweets, size = indegree

### Follower/followee network:

~120,000 Australian *Twitter* users (of ~950,000 known accounts by early 2012) colour = #auspol tweets, size = indegree

Follower/followee network:

~120,000 Australian *Twitter* users (of ~950,000 known accounts by early 2012) colour = #wikileaks tweets, size = indegree