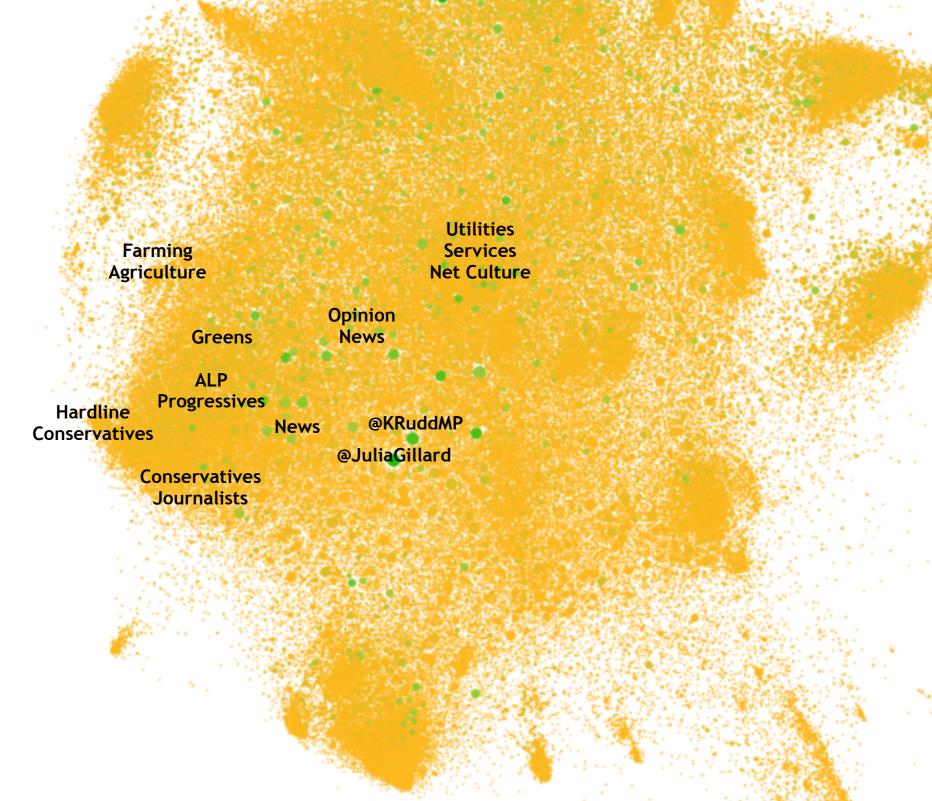

### Follower/followee network:

~120,000 Australian *Twitter* users (of ~950,000 known accounts by early 2012) colour = #qldfloods tweets, size = indegree

## #ausvotes

Follower/followee network:

~120,000 Australian *Twitter* users (of ~950,000 known accounts by early 2012) colour = #ausvotes tweets, size = indegree

### Follower/followee network:

~120,000 Australian *Twitter* users (of ~950,000 known accounts by early 2012) colour = #auspol tweets, size = indegree

Follower/followee network:

~120,000 Australian *Twitter* users (of ~950,000 known accounts by early 2012) colour = #wikileaks tweets, size = indegree