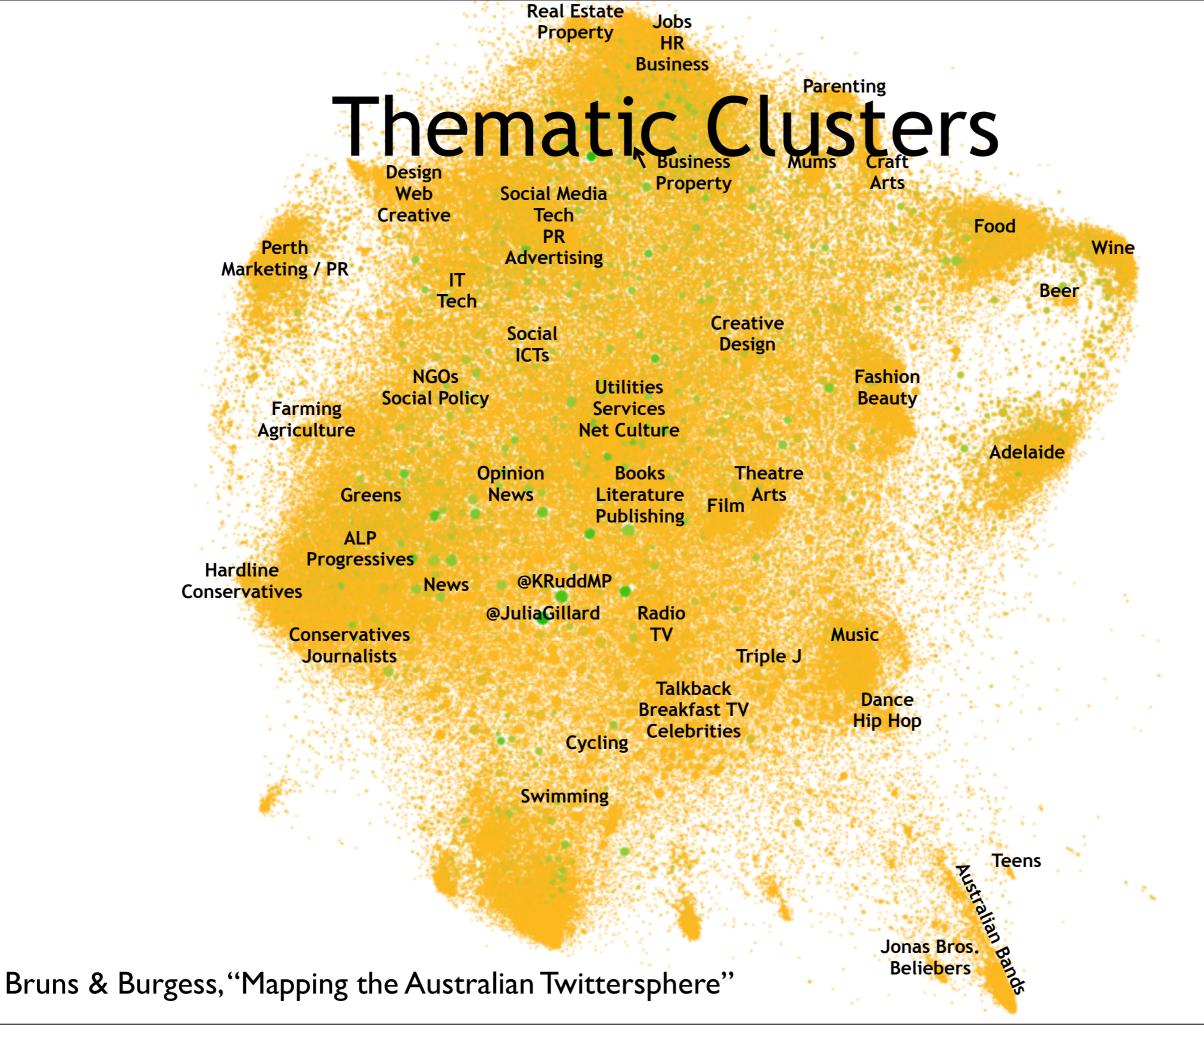

### Follower/followee network:

~120,000 Australian *Twitter* users (of ~950,000 known accounts by early 2012) colour = #qldfloods tweets, size = indegree

## #ausvotes

Follower/followee network:

~120,000 Australian *Twitter* users (of ~950,000 known accounts by early 2012) colour = #ausvotes tweets, size = indegree

### Follower/followee network:

~120,000 Australian *Twitter* users (of ~950,000 known accounts by early 2012) colour = #auspol tweets, size = indegree

Follower/followee network:

~120,000 Australian *Twitter* users (of ~950,000 known accounts by early 2012) colour = #wikileaks tweets, size = indegree