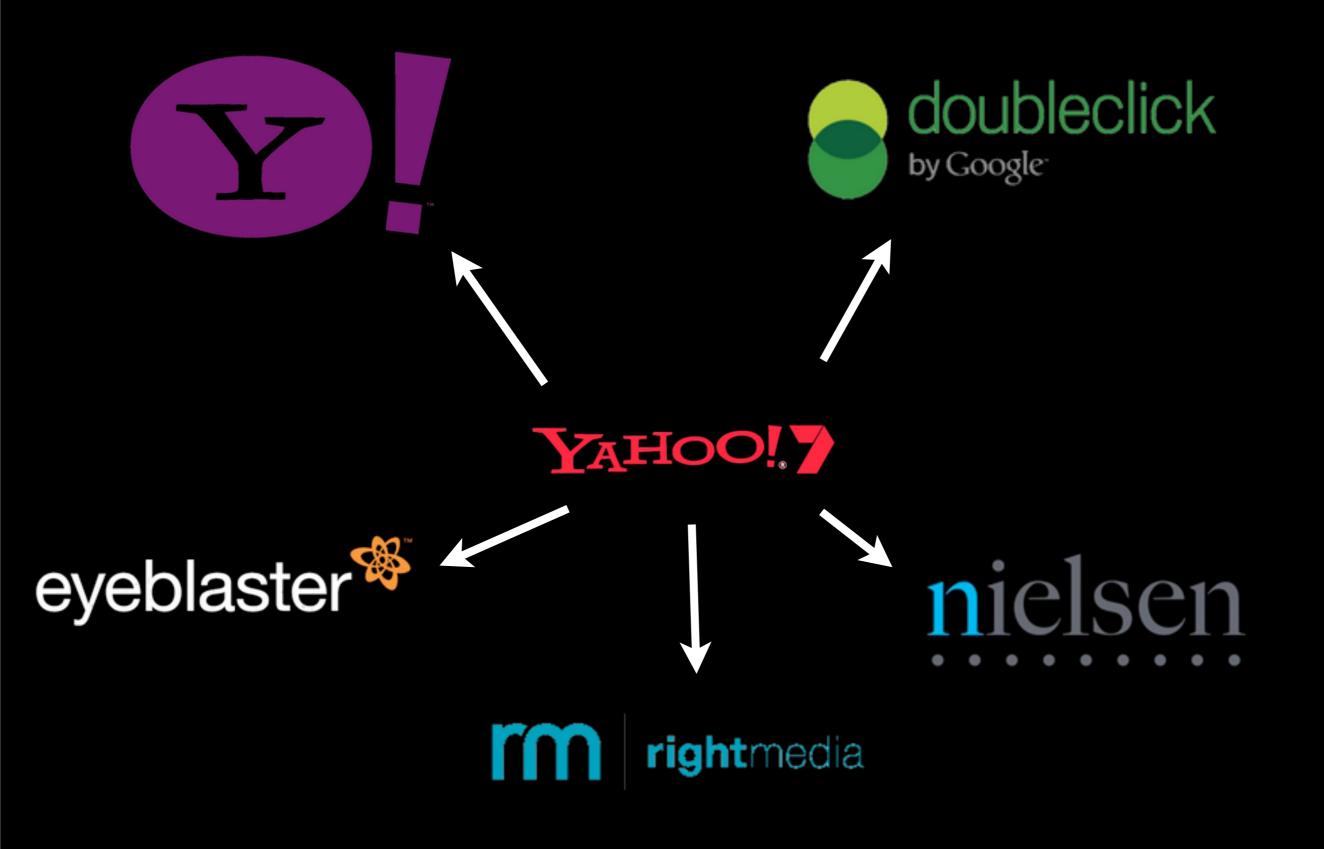

yle

Entertainment

Travel

Countryman

Motoring

Regional

More v

Latest WA National W Offbeat Full Coverage Galleries Video Weather Health Real Estate Jobs Place an Ad



#### OF OUR EASTER SALE

# WA'S RICHEST FOOTY TIPPING REGISTER NOW







16.9° 18 - 23

#### **POPULAR VIDEOS**



All eyes on sixth seat







# CLICK HERE TO REPLAY

thewest.com.au screenshot 7 April 2014

# The West Australian

ewest.com.au

Home

ver

Sport

Business

Life + Style

Entertainment

Travel

Countryman

Regional

More v

Latest WA National World Offbeat Full Coverage Galleries Video Weather Health Reg Place an Ad



#### **Tyrepower**

#### OF OUR EA ER SALE











16.9° 18 - 23

#### POPULAR VIDEOS









Search honed after multiple signals



**CLICK HERE** TO REPLAY

All eyes on sixth seat



Logos and trademarks used for illustrative purposes



Screenshots from Bitdefender Clueful for Android













07:20



Scan and protect your phone from potential privacy violations and identity leaks.

#### **Protect Your Personal Data**

Did you know that advertisements on your phone could be sharing your personal information?

Scan now to see what apps might be embedded with these types of ads.

Scan

Everything you need to protect your device from viruses, malware, and other privacy threats, is now available in Google Play.



Screenshots from TrustGo Ad Detector









Home

About Us

**Archives** 







# NEW RESEARCH: More than half of the top 100 URLS are tracking you



Comments











You've probably never heard of most of the 100 top URLs in world.

In fact, most