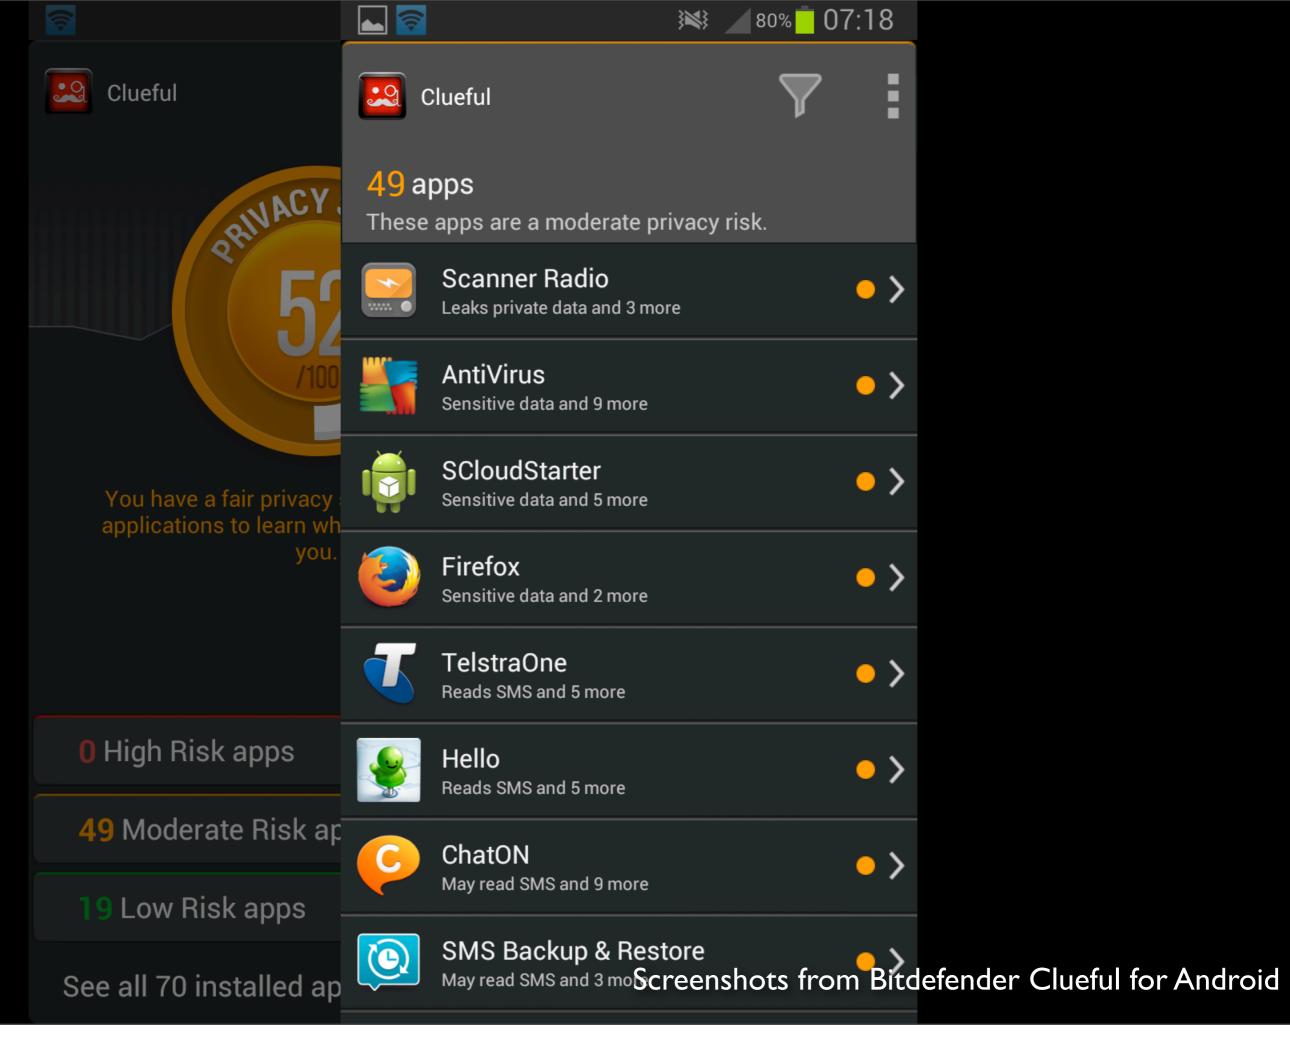

#### POPULAR VIDEOS

Search honed after multiple signals

**CLICK HERE** TO REPLAY

All eyes on sixth seat

Logos and trademarks used for illustrative purposes

Screenshots from Bitdefender Clueful for Android

07:20