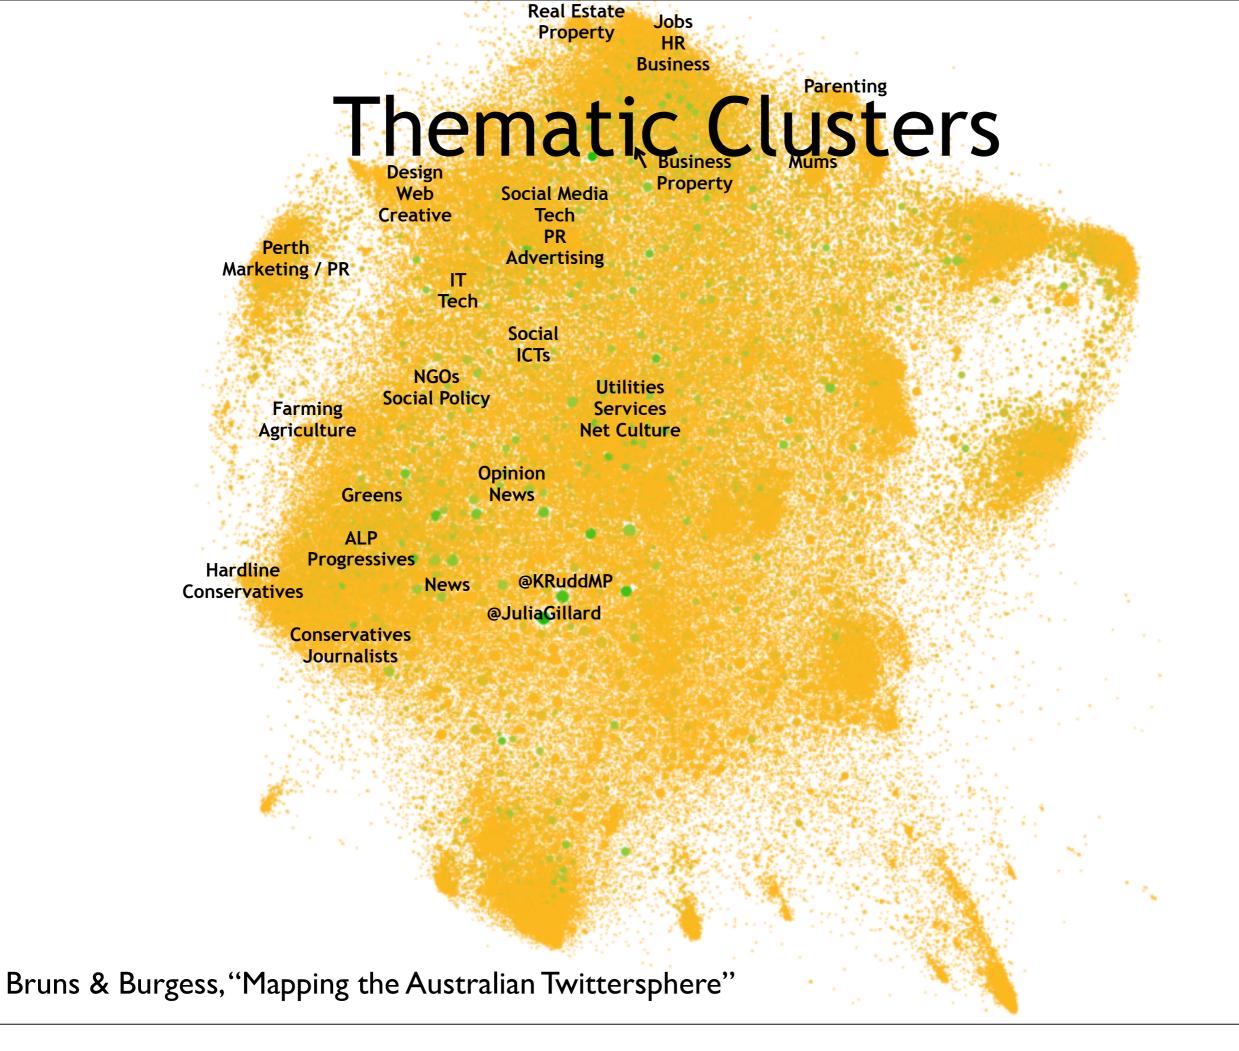

### Follower/followee network:

~120,000 Australian *Twitter* users (of ~950,000 known accounts by early 2012) colour = #qldfloods tweets, size = indegree

## #ausvotes

Follower/followee network:

~120,000 Australian *Twitter* users (of ~950,000 known accounts by early 2012) colour = #ausvotes tweets, size = indegree

### Follower/followee network:

~120,000 Australian *Twitter* users (of ~950,000 known accounts by early 2012) colour = #auspol tweets, size = indegree

Follower/followee network:

~120,000 Australian *Twitter* users (of ~950,000 known accounts by early 2012) colour = #wikileaks tweets, size = indegree