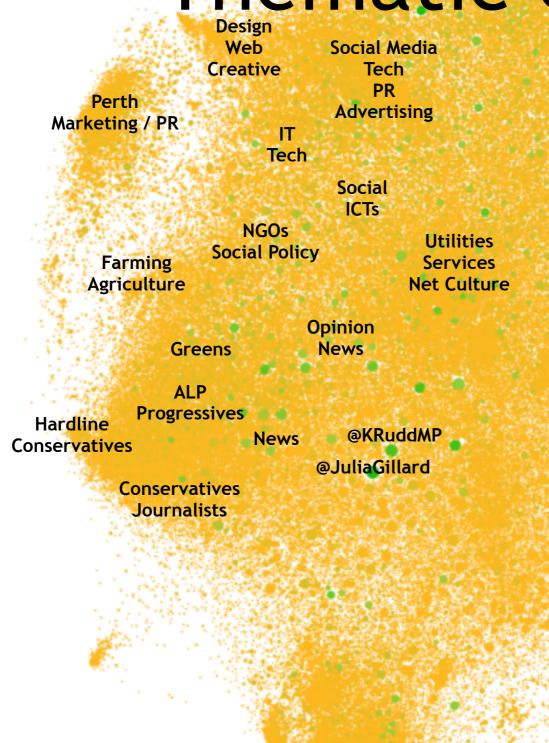

### Follower/followee network:

~120,000 Australian *Twitter* users (of ~950,000 known accounts by early 2012) colour = #qldfloods tweets, size = indegree

## #ausvotes

Follower/followee network:

~120,000 Australian *Twitter* users (of ~950,000 known accounts by early 2012) colour = #ausvotes tweets, size = indegree

### Follower/followee network:

~120,000 Australian *Twitter* users (of ~950,000 known accounts by early 2012) colour = #auspol tweets, size = indegree

Follower/followee network:

~120,000 Australian *Twitter* users (of ~950,000 known accounts by early 2012) colour = #wikileaks tweets, size = indegree