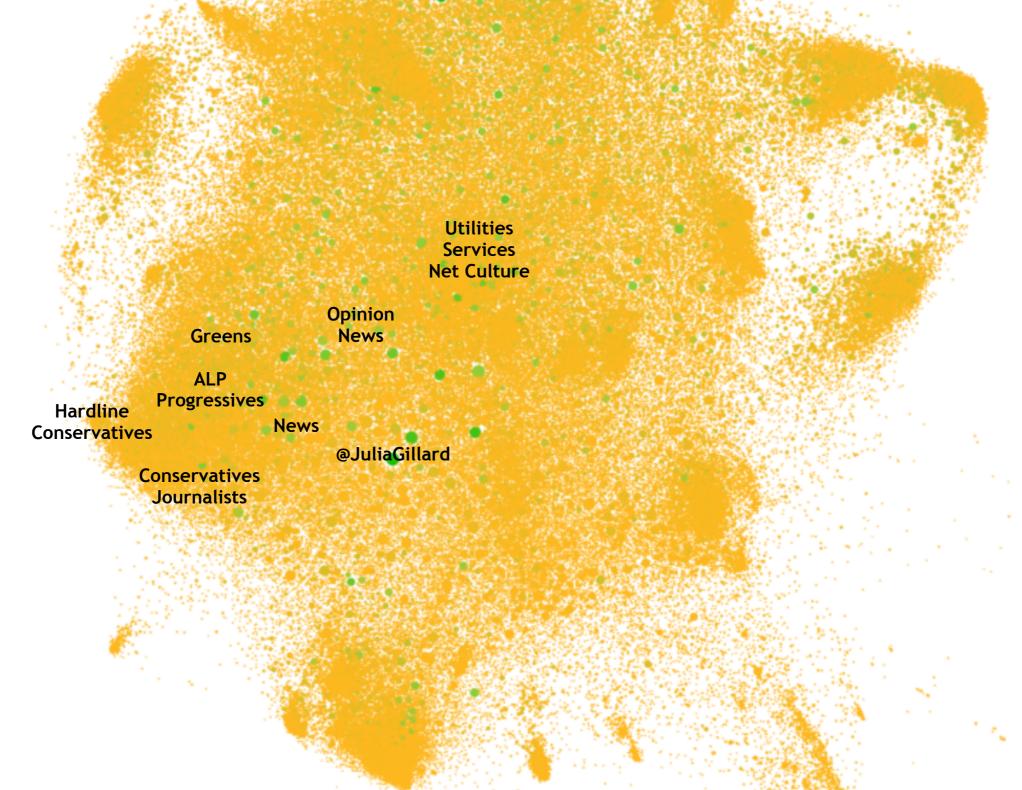

### Follower/followee network:

~120,000 Australian *Twitter* users (of ~950,000 known accounts by early 2012) colour = #qldfloods tweets, size = indegree

## #ausvotes

Follower/followee network:

~120,000 Australian *Twitter* users (of ~950,000 known accounts by early 2012) colour = #ausvotes tweets, size = indegree

### Follower/followee network:

~120,000 Australian *Twitter* users (of ~950,000 known accounts by early 2012) colour = #auspol tweets, size = indegree

Follower/followee network:

~120,000 Australian *Twitter* users (of ~950,000 known accounts by early 2012) colour = #wikileaks tweets, size = indegree