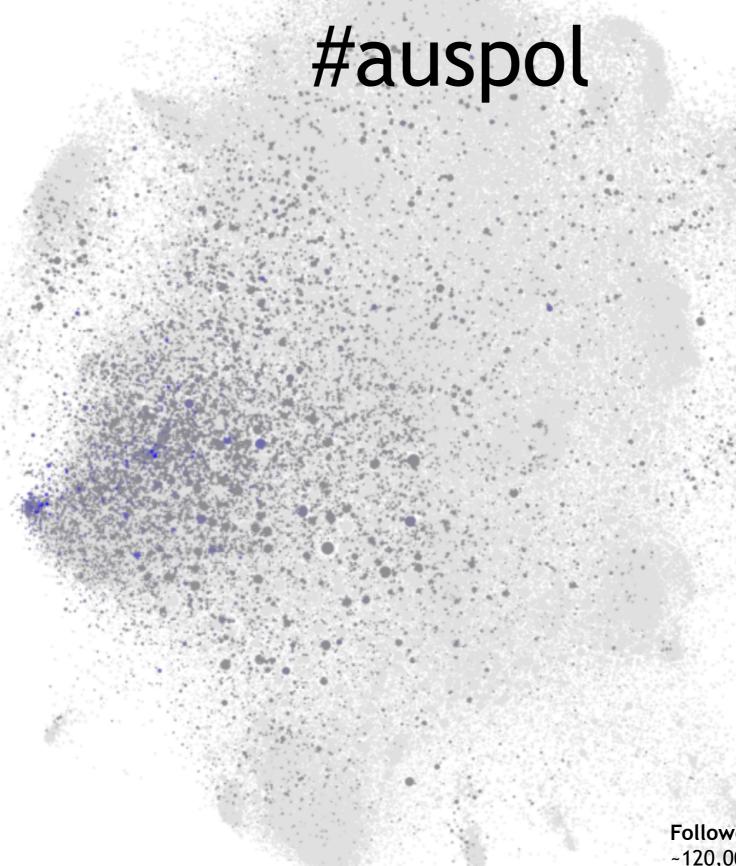

### Follower/followee network:

~120,000 Australian *Twitter* users (of ~950,000 known accounts by early 2012) colour = #auspol tweets, size = indegree

Follower/followee network:

~120,000 Australian *Twitter* users (of ~950,000 known accounts by early 2012) colour = #wikileaks tweets, size = indegree