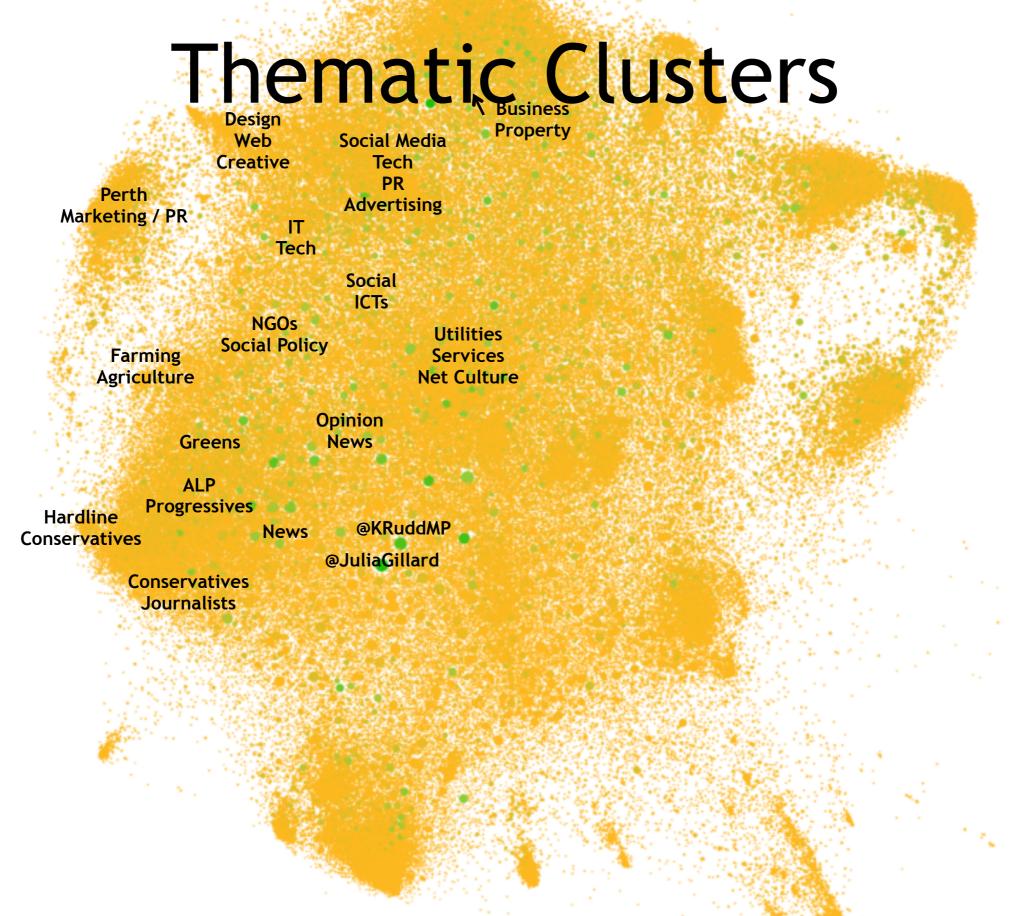

### Follower/followee network:

~120,000 Australian *Twitter* users (of ~950,000 known accounts by early 2012) colour = #qldfloods tweets, size = indegree

## #ausvotes

Follower/followee network:

~120,000 Australian *Twitter* users (of ~950,000 known accounts by early 2012) colour = #ausvotes tweets, size = indegree

### Follower/followee network:

~120,000 Australian *Twitter* users (of ~950,000 known accounts by early 2012) colour = #auspol tweets, size = indegree

Follower/followee network:

~120,000 Australian *Twitter* users (of ~950,000 known accounts by early 2012) colour = #wikileaks tweets, size = indegree