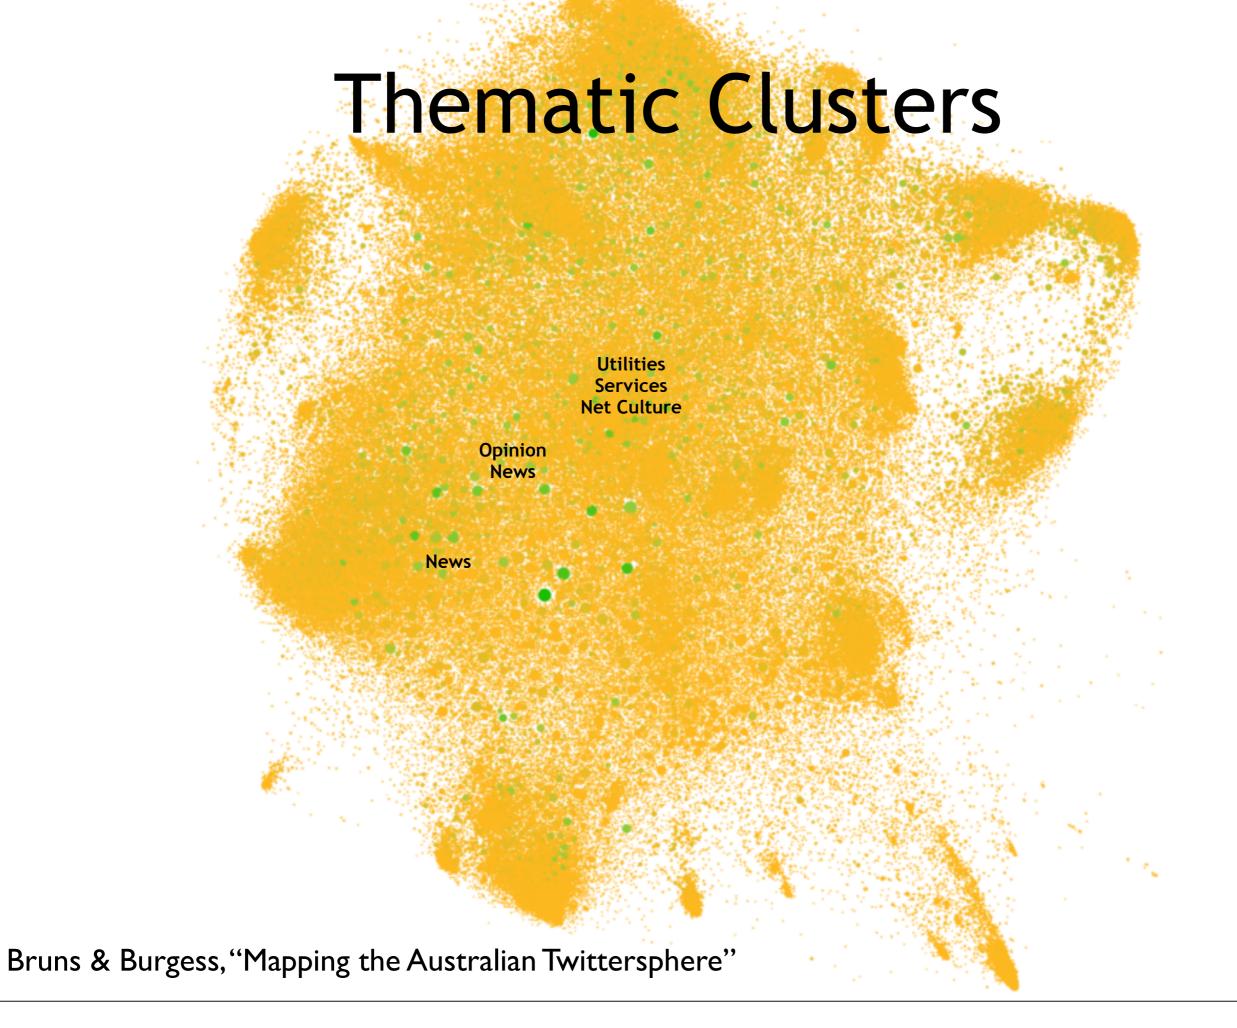

### Follower/followee network:

~120,000 Australian *Twitter* users (of ~950,000 known accounts by early 2012) colour = #auspol tweets, size = indegree

Follower/followee network:

~120,000 Australian *Twitter* users (of ~950,000 known accounts by early 2012) colour = #wikileaks tweets, size = indegree