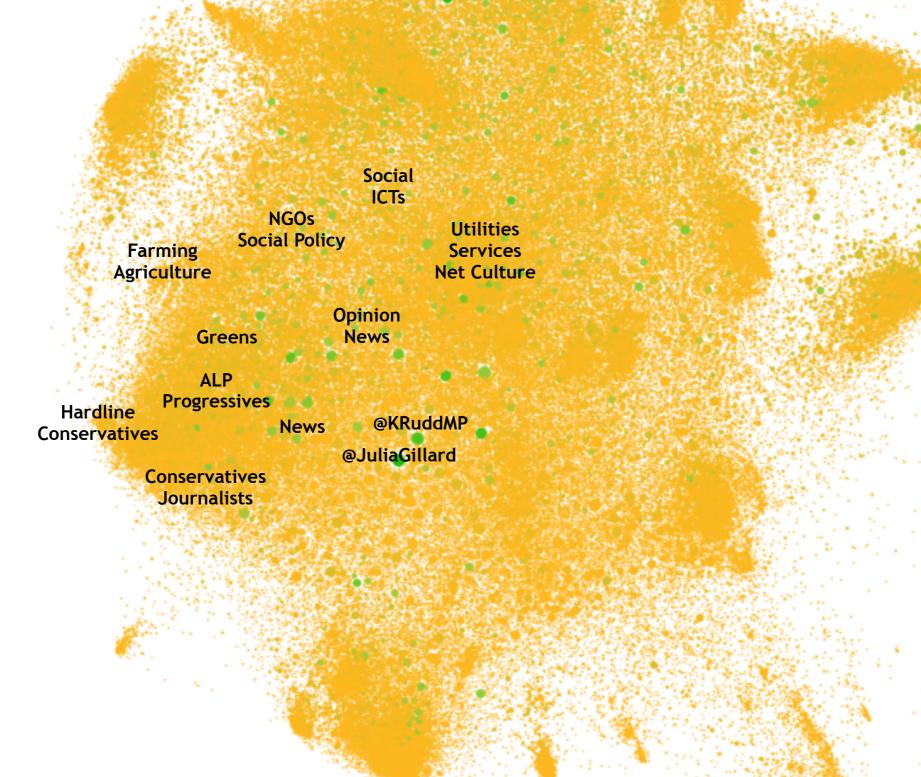

### Follower/followee network:

~120,000 Australian *Twitter* users (of ~950,000 known accounts by early 2012) colour = #qldfloods tweets, size = indegree

## #ausvotes

Follower/followee network:

~120,000 Australian *Twitter* users (of ~950,000 known accounts by early 2012) colour = #ausvotes tweets, size = indegree

### Follower/followee network:

~120,000 Australian *Twitter* users (of ~950,000 known accounts by early 2012) colour = #auspol tweets, size = indegree

Follower/followee network:

~120,000 Australian *Twitter* users (of ~950,000 known accounts by early 2012) colour = #wikileaks tweets, size = indegree