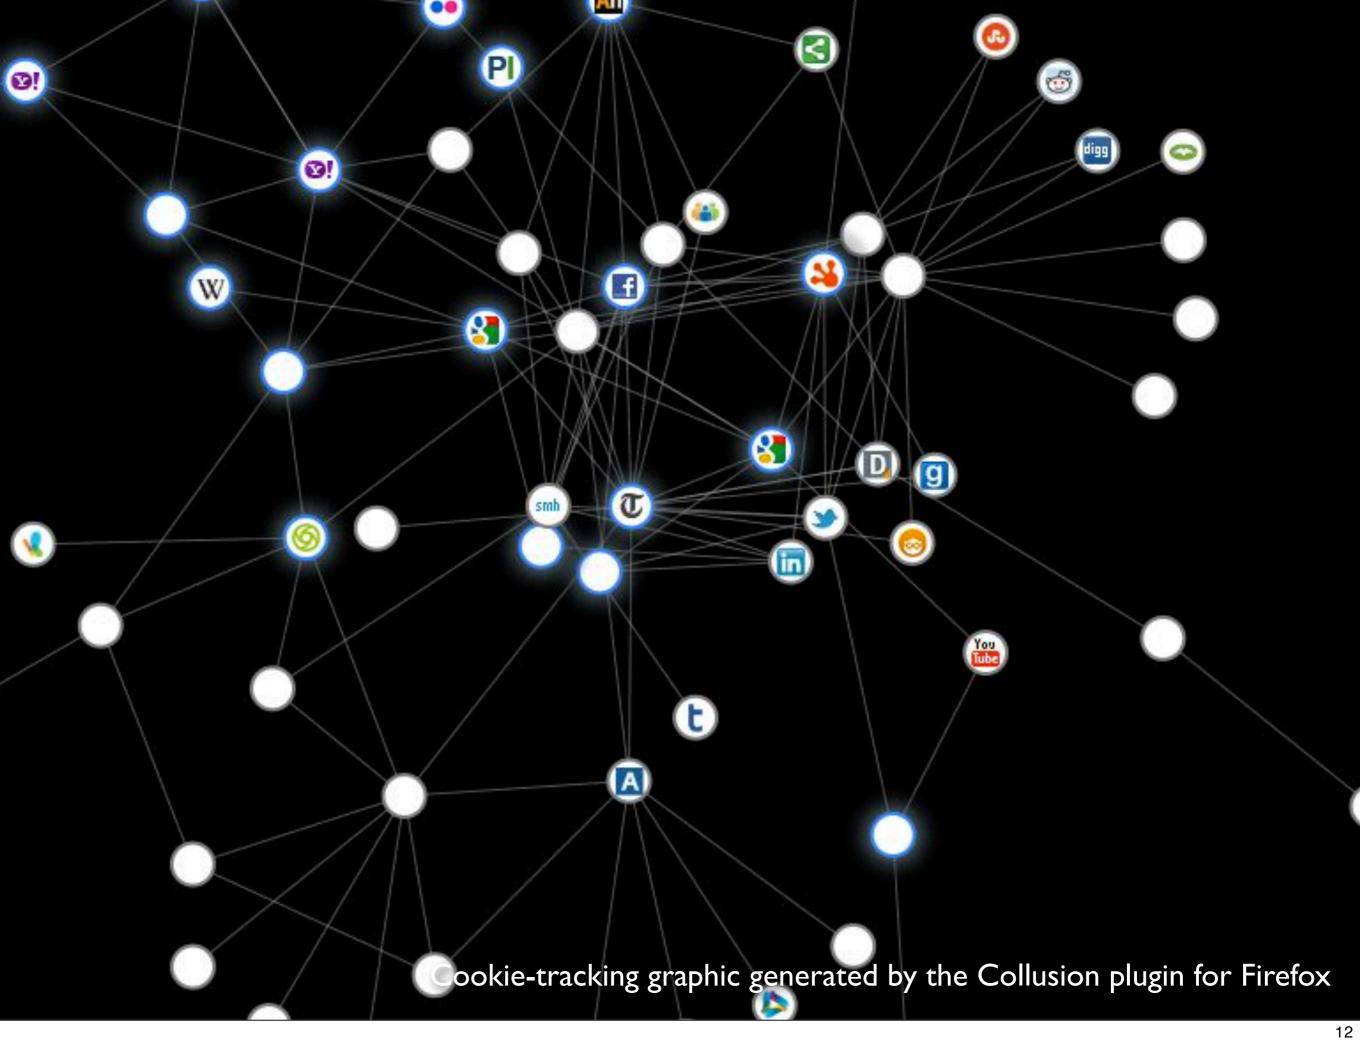

# NEW RESEARCH: More than half of the top 100 URLS are tracking you

Comments

You've probably never heard of most of the 100 top URLs in world.

In fact, most users have no idea that they've even accessed most of the 89 domains the average user interacts with in a month.

A new F-Secure Labs study of the top 100 URLS accessed by customers all over the globe shows that of the world's top URLs only 15% were accessed directly. The remaining 85% were accessed by other websites or software on the users PCs. Of the 85% accessed automatically, 10% come from ad-serving domains, 35% are ad-serving domains with tracking components and 19% are purely tracking domains.