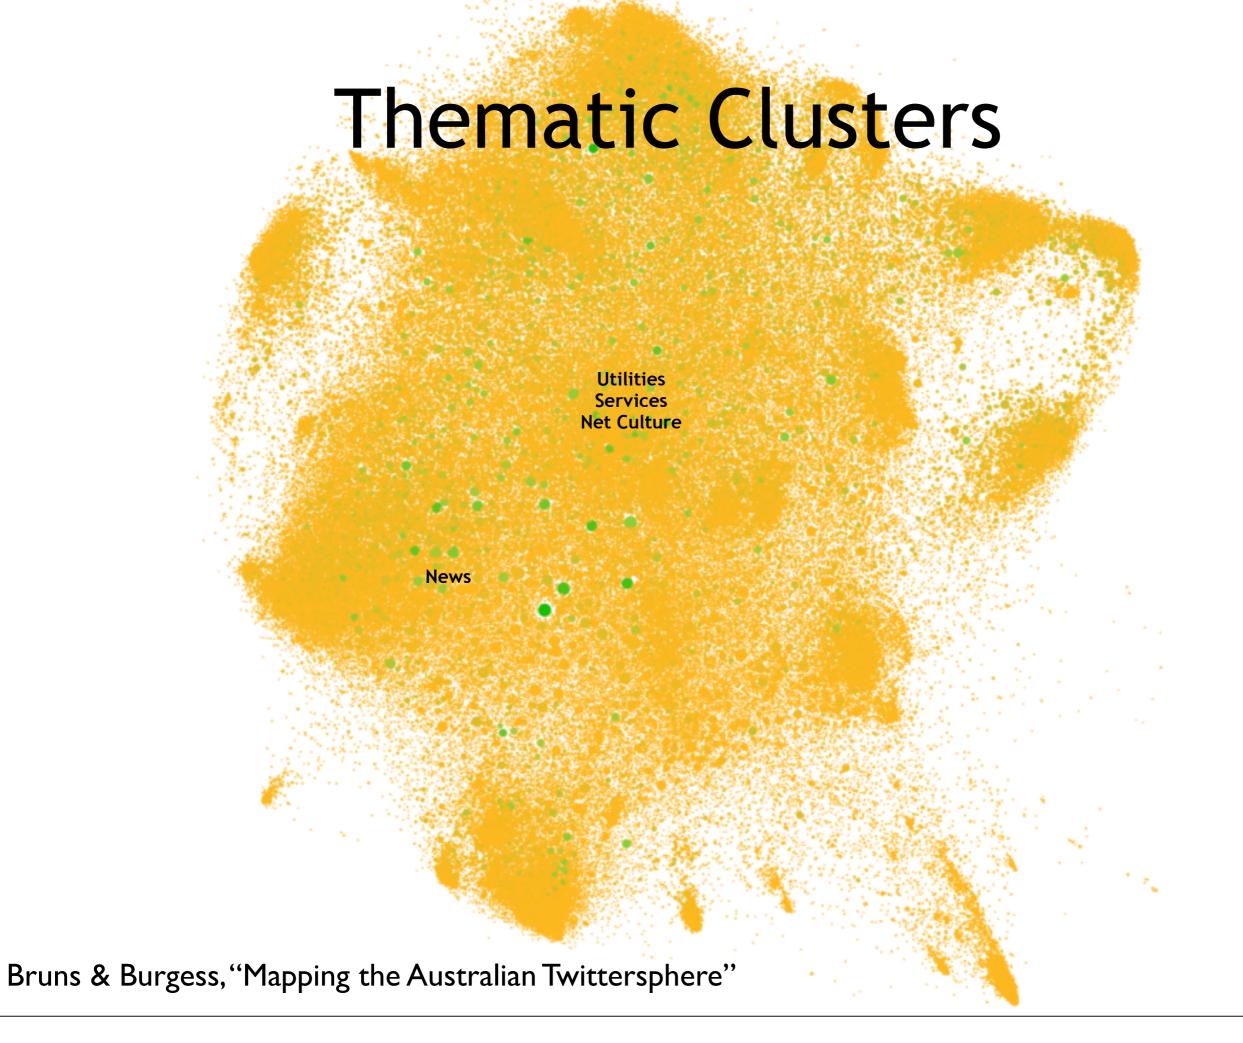

## #ausvotes

Follower/followee network:

~120,000 Australian *Twitter* users (of ~950,000 known accounts by early 2012) colour = #ausvotes tweets, size = indegree