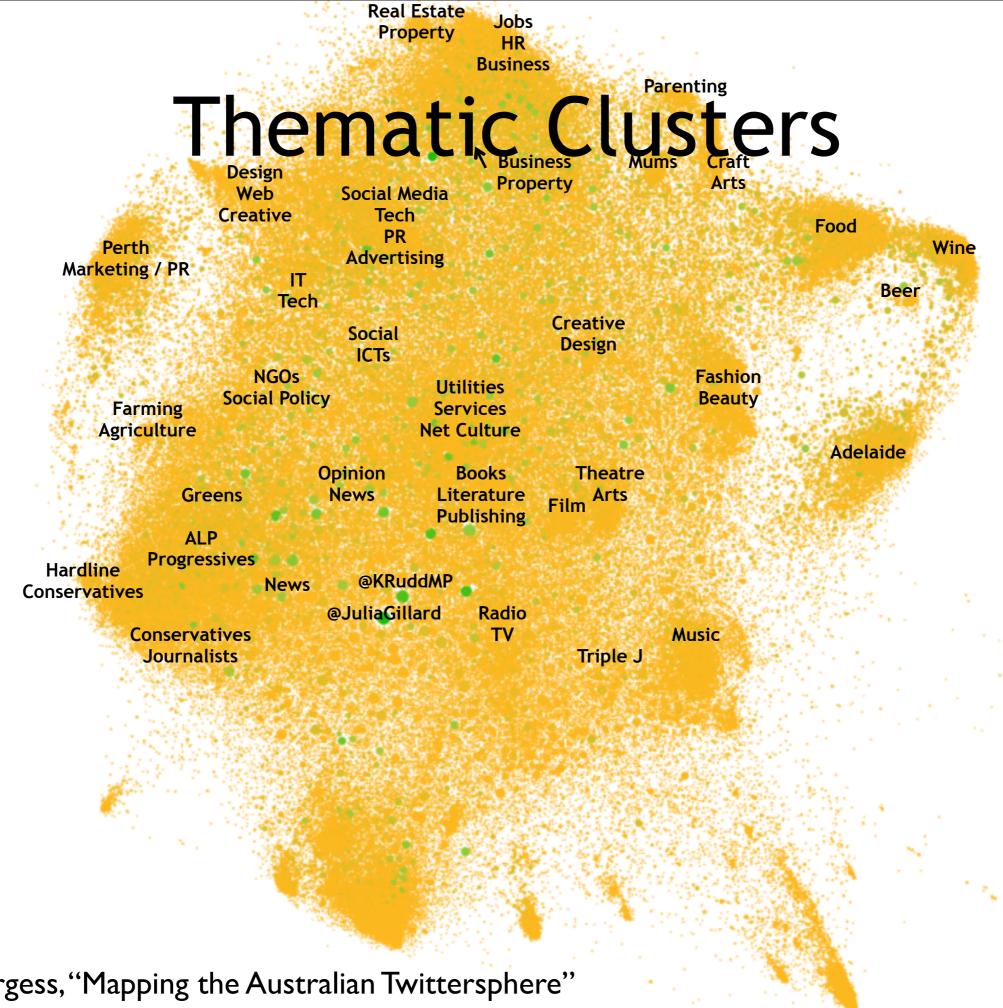

### Follower/followee network:

~120,000 Australian *Twitter* users (of ~950,000 known accounts by early 2012) colour = #auspol tweets, size = indegree

Follower/followee network:

~120,000 Australian *Twitter* users (of ~950,000 known accounts by early 2012) colour = #wikileaks tweets, size = indegree