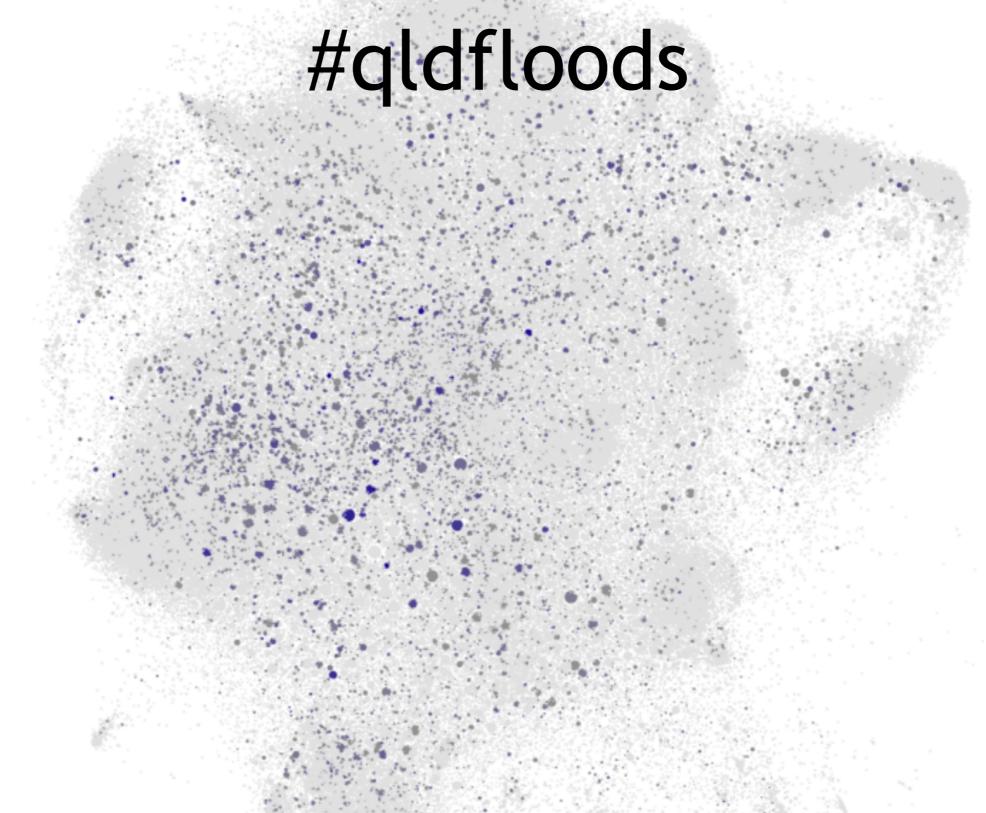

### Follower/followee network:

~120,000 Australian *Twitter* users (of ~950,000 known accounts by early 2012) colour = #auspol tweets, size = indegree

Follower/followee network:

~120,000 Australian *Twitter* users (of ~950,000 known accounts by early 2012) colour = #wikileaks tweets, size = indegree