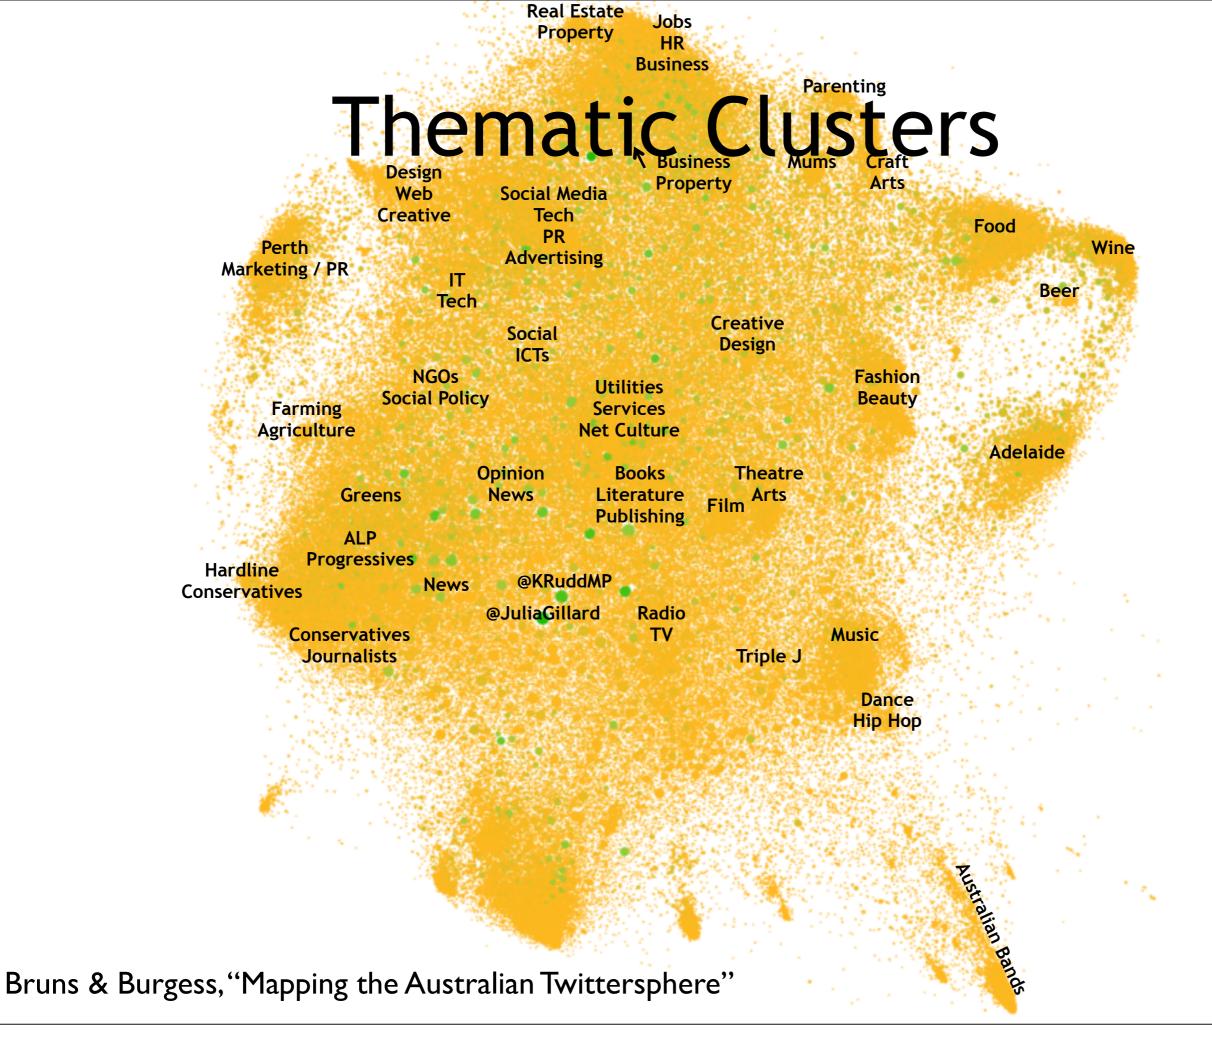

### Follower/followee network:

~120,000 Australian *Twitter* users (of ~950,000 known accounts by early 2012) colour = #qldfloods tweets, size = indegree

## #ausvotes

Follower/followee network:

~120,000 Australian *Twitter* users (of ~950,000 known accounts by early 2012) colour = #ausvotes tweets, size = indegree

### Follower/followee network:

~120,000 Australian *Twitter* users (of ~950,000 known accounts by early 2012) colour = #auspol tweets, size = indegree

Follower/followee network:

~120,000 Australian *Twitter* users (of ~950,000 known accounts by early 2012) colour = #wikileaks tweets, size = indegree