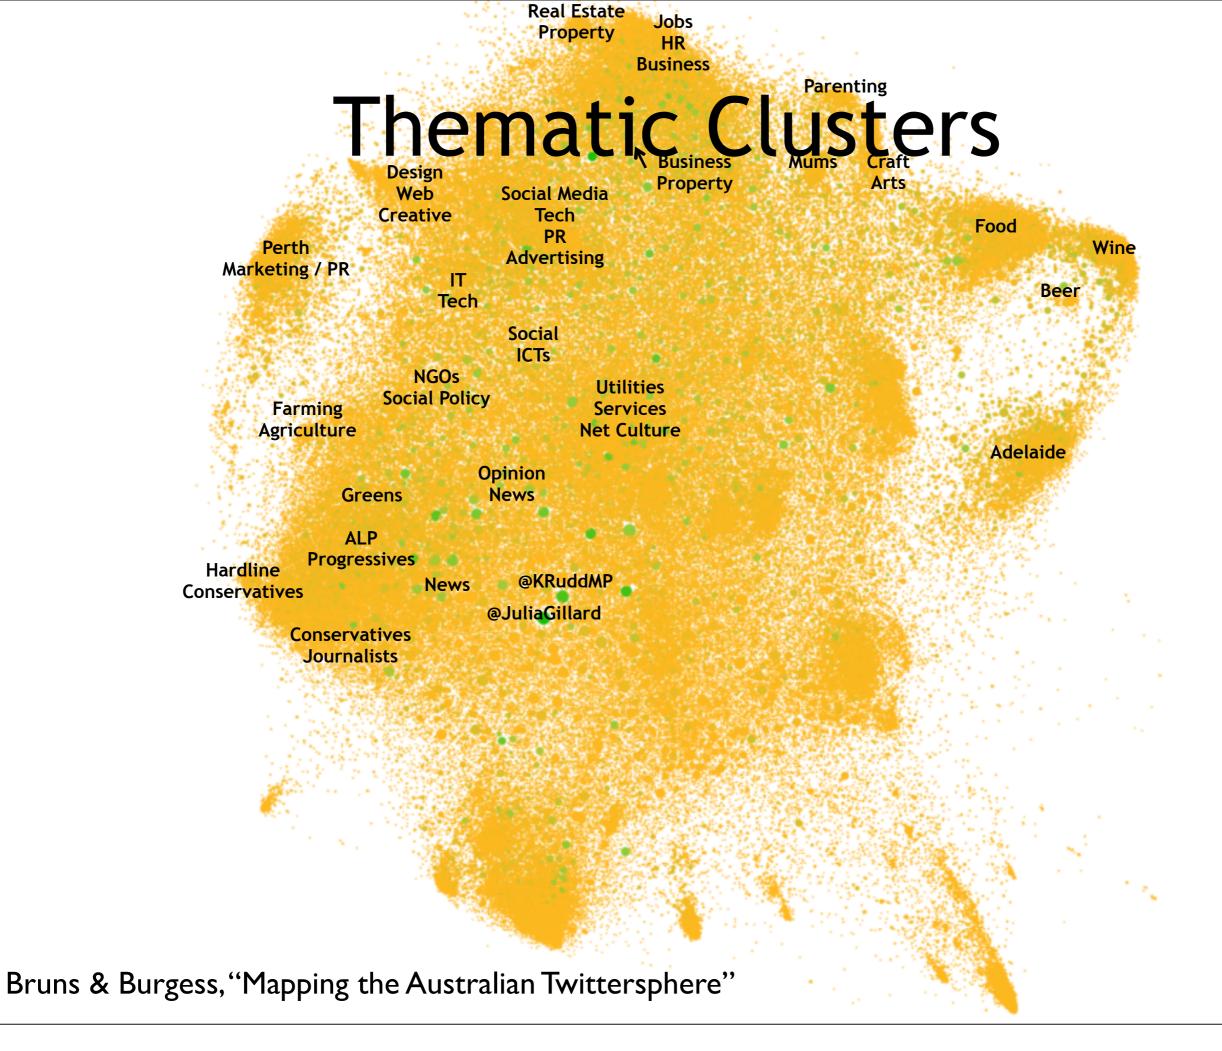

### Follower/followee network:

~120,000 Australian *Twitter* users (of ~950,000 known accounts by early 2012) colour = #qldfloods tweets, size = indegree

## #ausvotes

Follower/followee network:

~120,000 Australian *Twitter* users (of ~950,000 known accounts by early 2012) colour = #ausvotes tweets, size = indegree

### Follower/followee network:

~120,000 Australian *Twitter* users (of ~950,000 known accounts by early 2012) colour = #auspol tweets, size = indegree

Follower/followee network:

~120,000 Australian *Twitter* users (of ~950,000 known accounts by early 2012) colour = #wikileaks tweets, size = indegree