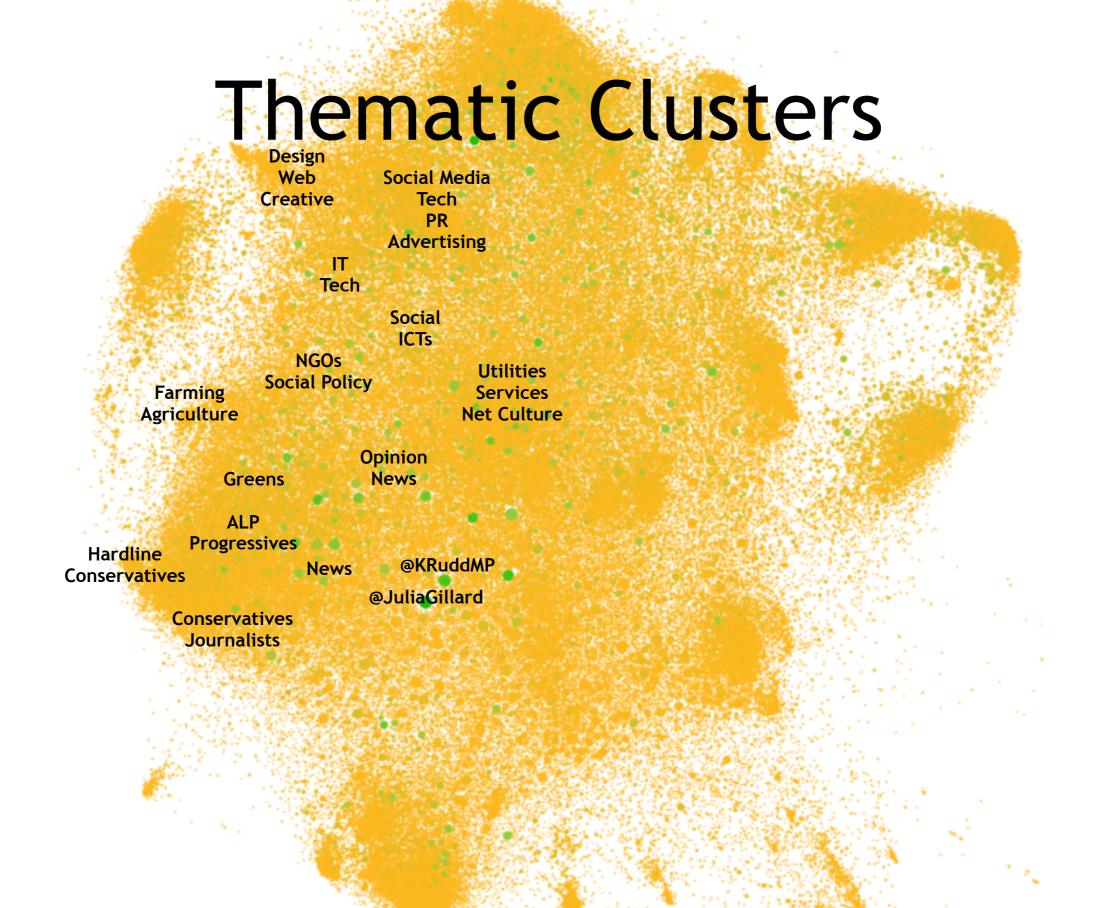

### Follower/followee network:

~120,000 Australian *Twitter* users (of ~950,000 known accounts by early 2012) colour = #qldfloods tweets, size = indegree

## #ausvotes

Follower/followee network:

~120,000 Australian *Twitter* users (of ~950,000 known accounts by early 2012) colour = #ausvotes tweets, size = indegree

### Follower/followee network:

~120,000 Australian *Twitter* users (of ~950,000 known accounts by early 2012) colour = #auspol tweets, size = indegree

Follower/followee network:

~120,000 Australian *Twitter* users (of ~950,000 known accounts by early 2012) colour = #wikileaks tweets, size = indegree