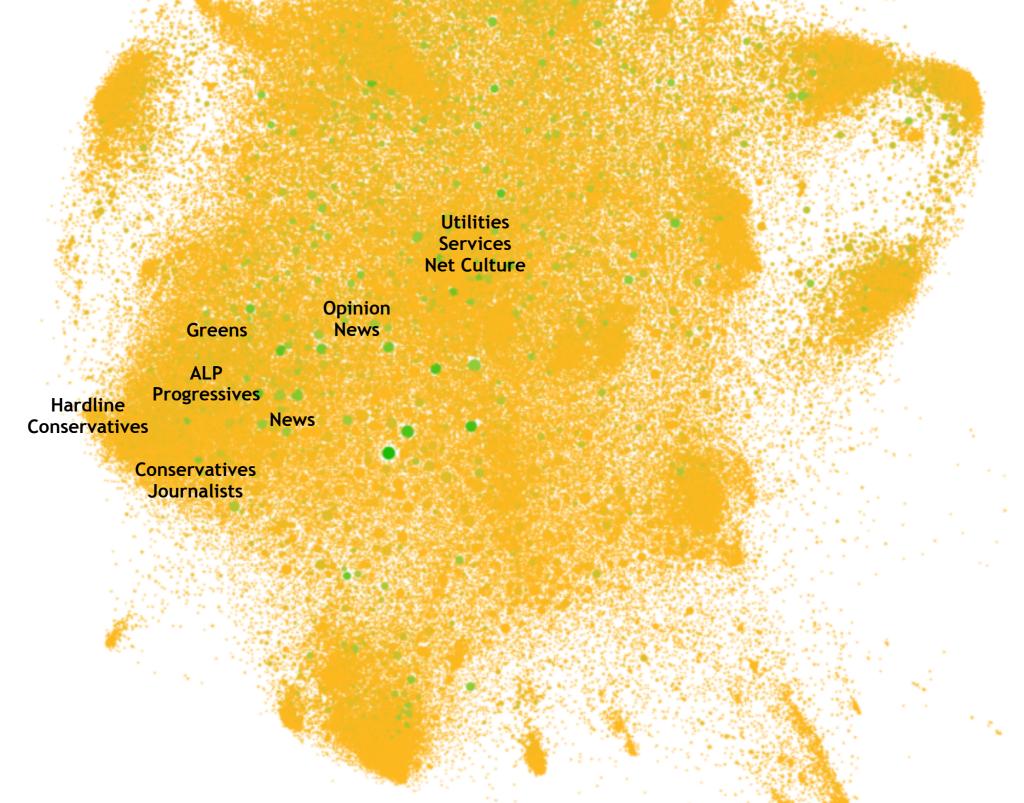

### Follower/followee network:

~120,000 Australian *Twitter* users (of ~950,000 known accounts by early 2012) colour = #qldfloods tweets, size = indegree

## #ausvotes

Follower/followee network:

~120,000 Australian *Twitter* users (of ~950,000 known accounts by early 2012) colour = #ausvotes tweets, size = indegree

### Follower/followee network:

~120,000 Australian *Twitter* users (of ~950,000 known accounts by early 2012) colour = #auspol tweets, size = indegree

Follower/followee network:

~120,000 Australian *Twitter* users (of ~950,000 known accounts by early 2012) colour = #wikileaks tweets, size = indegree