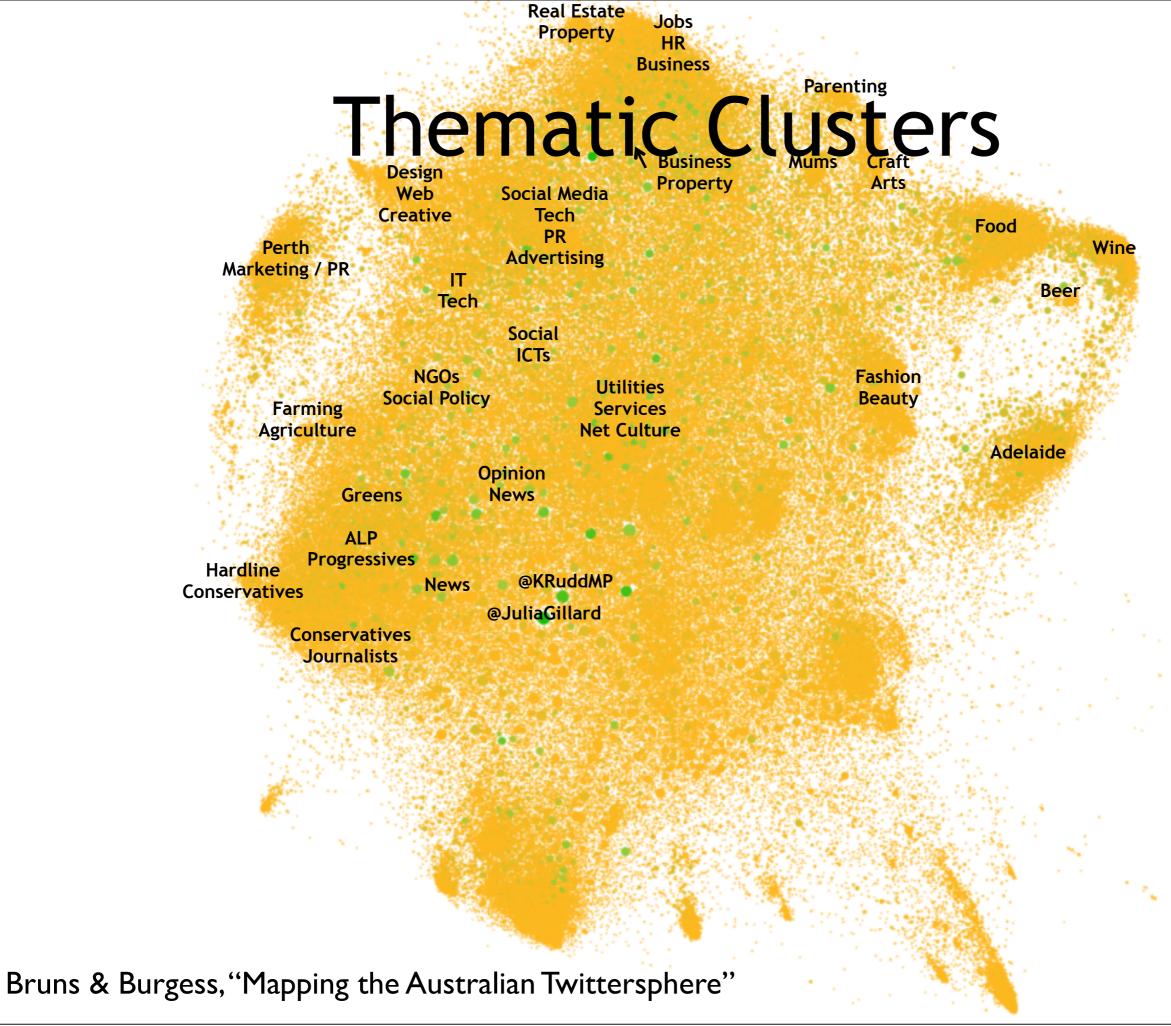

### Follower/followee network:

~120,000 Australian *Twitter* users (of ~950,000 known accounts by early 2012) colour = #qldfloods tweets, size = indegree

## #ausvotes

Follower/followee network:

~120,000 Australian *Twitter* users (of ~950,000 known accounts by early 2012) colour = #ausvotes tweets, size = indegree

### Follower/followee network:

~120,000 Australian *Twitter* users (of ~950,000 known accounts by early 2012) colour = #auspol tweets, size = indegree

Follower/followee network:

~120,000 Australian *Twitter* users (of ~950,000 known accounts by early 2012) colour = #wikileaks tweets, size = indegree