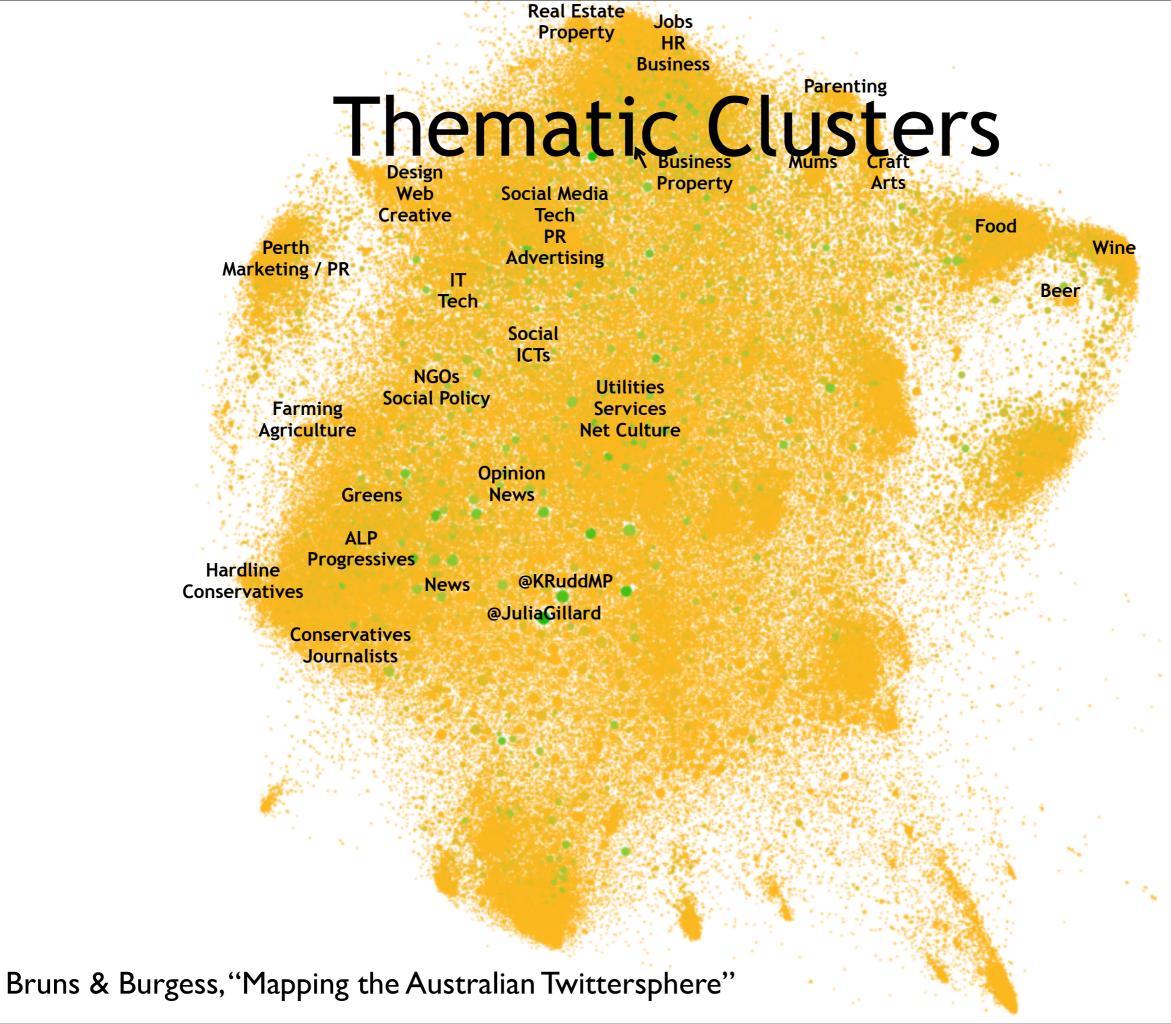

### Follower/followee network:

~120,000 Australian *Twitter* users (of ~950,000 known accounts by early 2012) colour = #qldfloods tweets, size = indegree

## #ausvotes

Follower/followee network:

~120,000 Australian *Twitter* users (of ~950,000 known accounts by early 2012) colour = #ausvotes tweets, size = indegree

### Follower/followee network:

~120,000 Australian *Twitter* users (of ~950,000 known accounts by early 2012) colour = #auspol tweets, size = indegree

Follower/followee network:

~120,000 Australian *Twitter* users (of ~950,000 known accounts by early 2012) colour = #wikileaks tweets, size = indegree