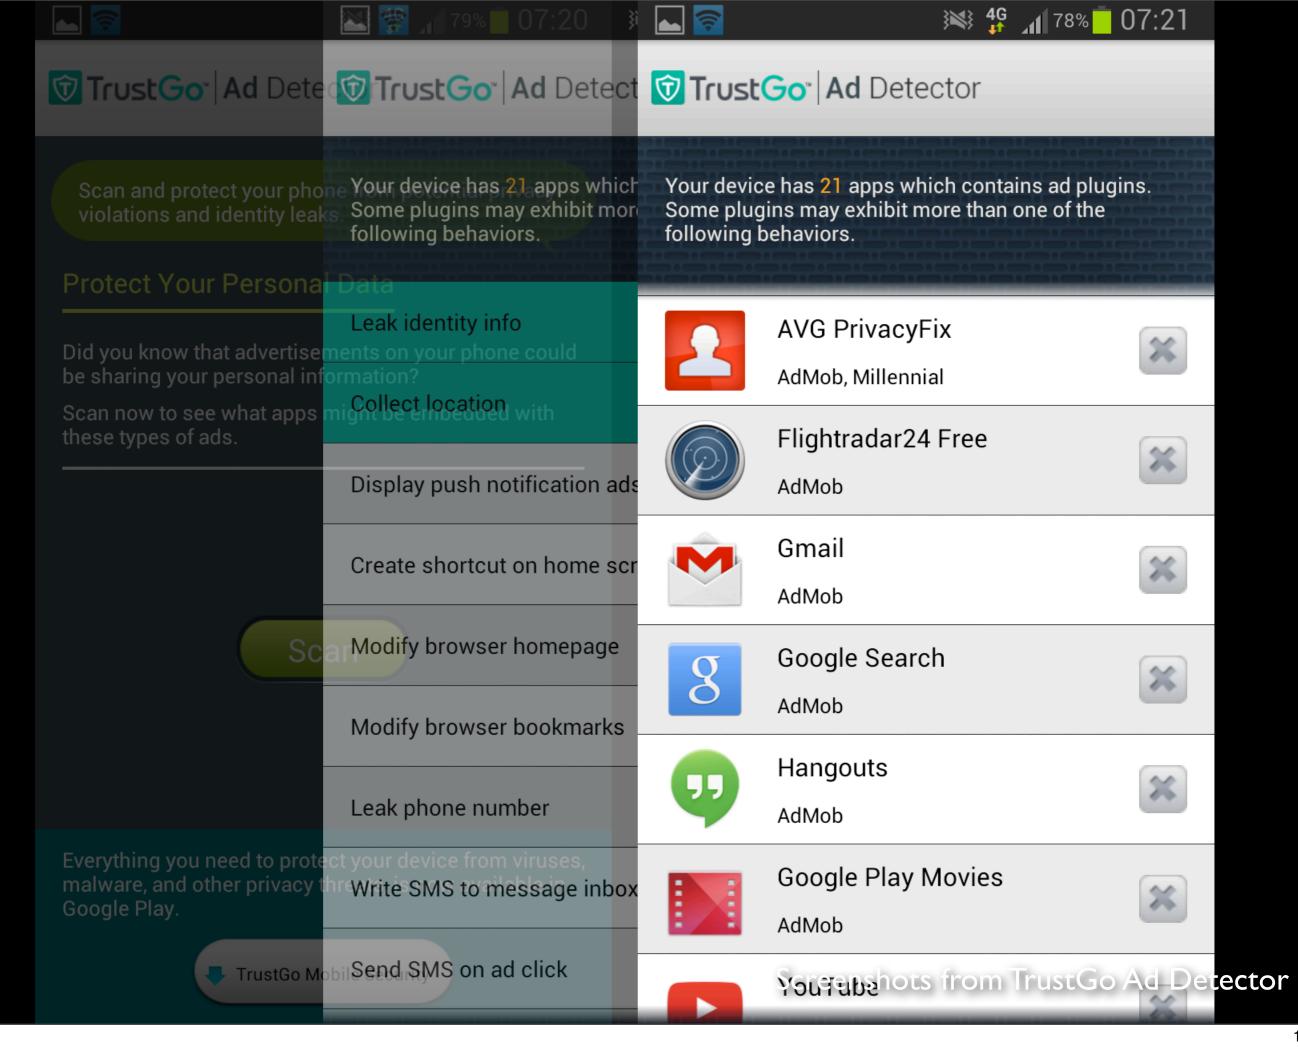

Scan and protect your phone from potential privacy violations and identity leaks.

#### **Protect Your Personal Data**

Did you know that advertisements on your phone could be sharing your personal information?

Scan now to see what apps might be embedded with these types of ads.

Scan

Everything you need to protect your device from viruses, malware, and other privacy threats, is now available in Google Play.

Screenshots from TrustGo Ad Detector

Home

About Us

**Archives** 