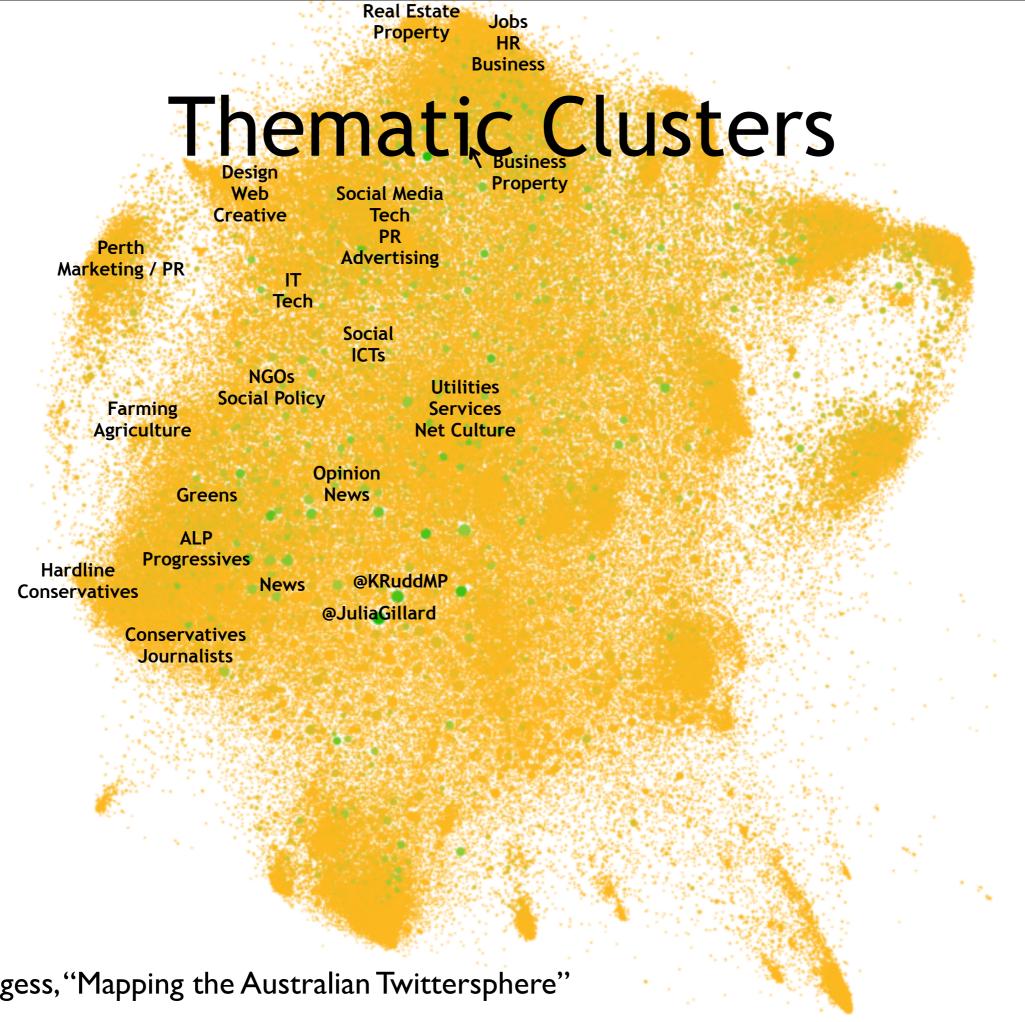

### Follower/followee network:

~120,000 Australian *Twitter* users (of ~950,000 known accounts by early 2012) colour = #qldfloods tweets, size = indegree

## #ausvotes

Follower/followee network:

~120,000 Australian *Twitter* users (of ~950,000 known accounts by early 2012) colour = #ausvotes tweets, size = indegree

### Follower/followee network:

~120,000 Australian *Twitter* users (of ~950,000 known accounts by early 2012) colour = #auspol tweets, size = indegree

Follower/followee network:

~120,000 Australian *Twitter* users (of ~950,000 known accounts by early 2012) colour = #wikileaks tweets, size = indegree